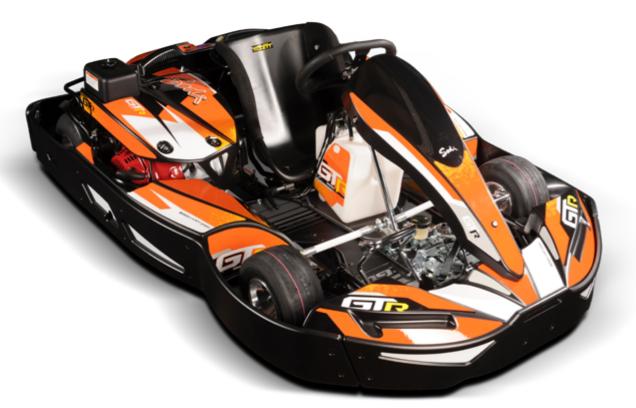

## **GREAT VALUE FIITE**

The GT4R is the evolution of the world most sold leisure go kart GT4 which was the first kart on the market to feature a front energy absorption device « HEAD System»

Concepted to suit on all type of tracks (indoor et outdoor), the GT4R keeps the features which have made the sucess story of the GT4 and offers a brand new design integrating modern and trendy curves.

The new bodywork mounting system - «KLIPS» - enhance its very low operating costs and ease the maintenance on every sides of the kart. The new floor plate includes a new black stickers kit which upgrade the standards of the karts. Front components remains easy accessible for maintenance.

Due to its light weight and racing appeal, the GT4R is very much appreciated by drivers who like racing sensations and track operators who want a safe, reliable and simple product to start their business operation.

The new GT4R offers exceptional value for money.