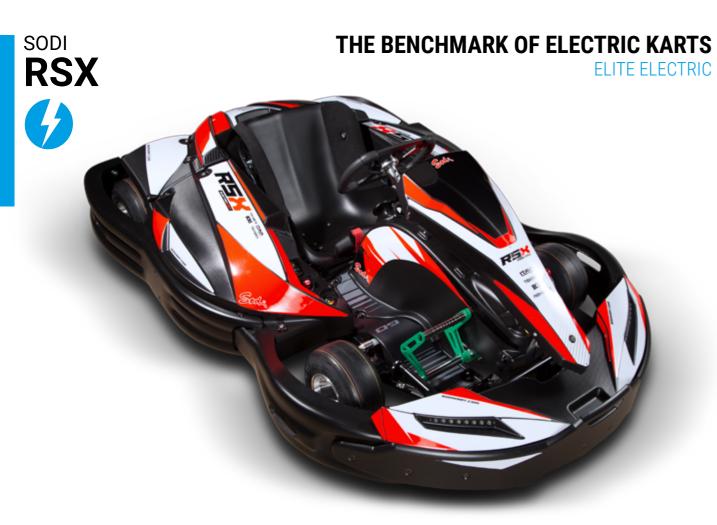

## PRACTICAL

- Section 2 Fast clips braking system
- Vylon rods concept
- Weights box\*
- High capacity tank

- ☑ 2 standard stickers kit\*
- Avalaible on stickers generator\*
- \* Extra option

Equipped with an asynchronous brushless motor and last-generation lithium batteries, the Sodi RSX has more power, more autonomy and a higher number of charge cycles than its predecessor.

The ergonomics have also been revised and improved with a new seat and steering wheel adjustment system that allows to easily adjust (in addition to the adjustable pedal mechanism) the driving position according to the driver's morphology. These devices proved to be more reliable and easier to use than the previous ones.

Its racing and modern design combined with the new carbon F1 steering wheel will impress both the novice & the motorsports fan.

The Sodi RSX is, without a doubt, the most powerful, reliable, ergonomic and successful leisure electric kart on the market. Whether it is in a shopping center, a multi-activity center or in the city center, the SODI RSX is the best kart to live a 100% electric driving experience !

#### **KEY STRENGTHS**

- New battery
- 6KW electric engine
- 1500 hours warranty\*
- Battery life up to 50min\*\*

\* 24 months or 1500hours , frst reached, normal use, no deep discharges, external temperature <35°c \*\* 50mn of battery life : « normal range », no deep discharges, external temperature <35°c FEATURES