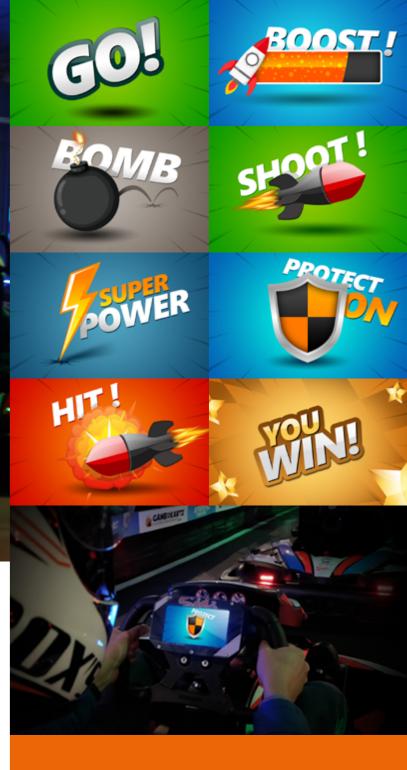

# **GET READY FOR A** NEW GO-KART EXPERIENCE !

ROCKET BOMB BOOST SUPERPOWER SHIELD ...

USE ITEMS TO BEAT YOUR RIVALS!

#### A racing video game... in real life!

Get ready for a new Karting experience! Half way between karting and a racing video game, «Game of Karts» is a thrilling, fun and hilarious interactive race! A world exclusive by SODI

#### Bonuses to defeat your enemies!

The goal is simple: use your bonuses to beat your opponents and cross the finish line first! Bombs, missiles, boosts, lightning, etc. These bonuses are formidable weapons for the race to victory. Up to you to use them at the right time!

#### Speed to victory!

On a real SODI RSX electric kart, you will speed around on a track full of obstacles. Don't forget the importance of driving skills to increase your chances of victory. Keep clean trajectories and use your bonuses to win the race!

# An interactive race with special lighting and sound effects!

«Game of Karts» has sound and light for an even more immersive and interactive race. Thanks to laser projectors and loud speakers around the track, the race is enhanced with incredible sound and light effects: the gaming experience is taken to the next level and the pilot is totally immersed in the game!

# An interactive race with special lighting and sound effects!

(Use them by pressing the button on the steering wheel)

- Bomb: drop a bomb on the track... and your pursuer will «explode» when they drive over it.
- Boost: «Turbo» to increase your speed and leave your opponents behind.
- Lightning: Slow down ALL your opponents when you use it.
- Missile: the guided missile will hit the pilot just ahead of you.
- Shield: it protects you for a few seconds from your opponents attacks.