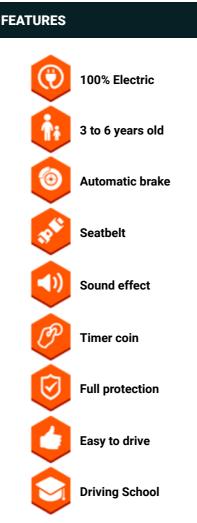

## **NEW GENERATION** JUNIOR ELECTRIC

The latest Kid kart designed by the Sodikart enginners. Children can now pretend to be a racing driver like Mum and Dad before they can even ride a bike! Behind the wheel of a real 100% electric, non-polluting kart, budding drivers from 3 to 6 years old can now race their friends or learn basic driving skills, just like a grown-up!

#### Safety first

Designed and developed by engineers at Sodikart, the KidRacer had to be safe, easy to handle and fun for budding young drivers.

#### **Electric & modern**

The KidRacer has an electric motor developed and configured to offer linear, comfortable acceleration to reassure young drivers. Its automatic brake (triggered whenever the foot is lifted off the accelerator) means even the youngest drivers can easily understand how to stop the kart (an emergency stop button is also accessible for accompanying parents if needed).

#### Autonomous & confgurable

The KidRacer is fitted with a token mechanism and an easily configurable control unit. The operator can easily configure and modify the session duration, the speed, the sound effects, etc. Therefore the KidRacer is fully autonomous (with no need for a person dedicated to this activity) and adaptable to your requirements.

#### **KEY STRENGTHS**

- Electric
- Confgurable
- Autonomous
- Easy and safe

Revolution is taking place in the entertainment industry ! Electrical go karts are coming close by your ... homes ! Let's take a ride after dinner and before to enjoy a nice moovie or bowling party !