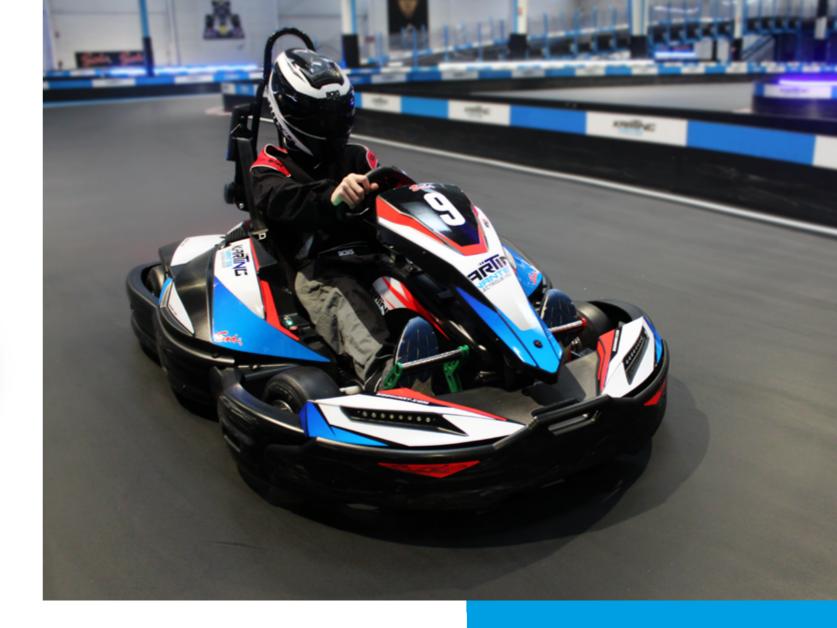

activity center or in the city center, the SODI RSX is the best kart to live a 100% electric driving experience !

#### **KEY STRENGTHS**

- New battery
- 6KW electric engine
- 1500 hours warranty\*
- Battery life up to 50min\*\*

\* 24 months or 1500hours , frst reached, normal use, no deep discharges, external temperature <35°c \*\* 50mn of battery life : « normal range », no deep discharges, external temperature <35°c FEATURES





#### SAFETY

Full rear axle covering
Engine integral covering
Integral floor covering
Lock & charge

#### ERGONOMY

Adjustable seat «Easy-fit»\*
Adjustable pedals 2D Auto
Adjustable steering wheel\*

#### PRACTICAL

☑ Fast clips braking system☑ Nylon rods concept

#### STICKERS KIT

2 standard stickers kit\*
Avalaible on stickers generator\*
\* Extra option





«The SODI RSX is the best kart to live a 100% electric driving experience !»

## **LIGHT & HIGH PERFORMANCE KART** PERFORMANCE



The SODI Sport is a sport-style rental kart, boasting performance close to a racing kart. It has been designed for those seeking a thrilling driving experience. It is a lightweight, precise and driver-friendly kart.

The chassis, inspired by our racing experience, and external protections (PROFLEX patent), have been especially designed for the SODI SPORT. They enable the kart to grip the track and intuitively relay information to the driver.

We also wanted to enhance ergonomics and driving comfort: With its wellaligned driving position worthy of a racing kart, and its multiple adjustment options, it is suitable for a wide range of drivers.

PROFLEX System: