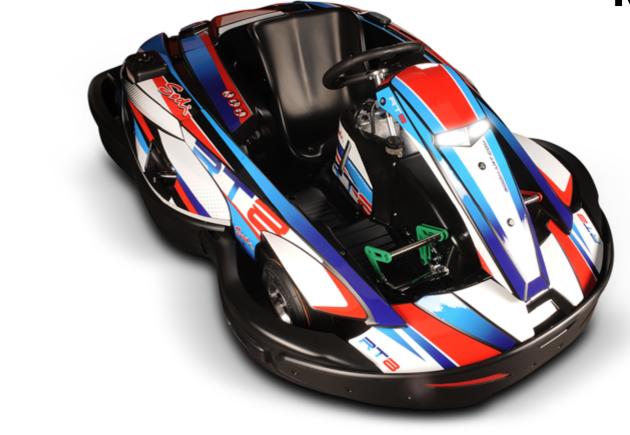

#### STICKERS KIT

2 standard stickers kit\* Avalaible on stickers generator\* \* Extra option

The RT8 model is the first go kart of the leisure industry featuring an integral bodywork which gives the customer brand new sensations and an incredible feeling of car racing and safety on board.

The ultra-modern and exceptional design has been associated to all the best and latest SODIKART technologies in order to make the RT8 an unrivaled product on the market. 38 years of experience from the R&D department have been concentrated in this product to make it efficient on fast outdoor tracks and easy to drive on narrow indoor tracks.

The kart is equipped with the latest safety features to achieve a level of safety never seen before. The bodywork can be removed within second to ease the maintenance of the kart.

A high number of options are available for track operators who want to adapt this model to their track's needs. On top of being the new benchmark for the leisure go kart industry, this model is the most chosen one worldwide by track operators who decide to go for the best !

#### **KEY STRENGTHS**

- Integral bodywork
- Racing car feeling
- Ergonomic
- Proslide Technology