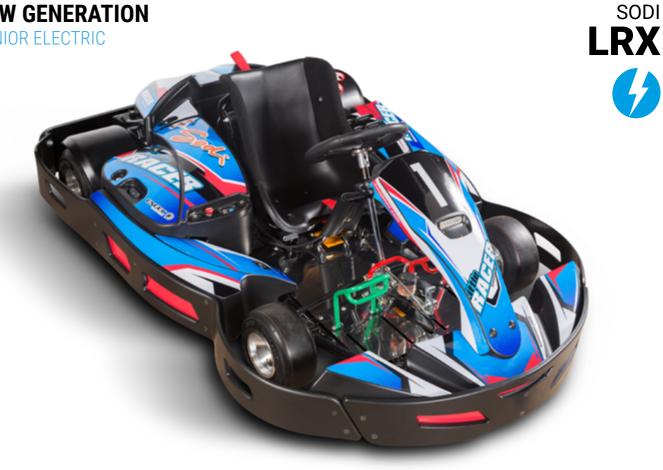

Born from the combination of the SODI LR5 (kids design) and the SODI RSX (electrical tehcnology), this new electric go kart will surprise all the familly and satisfy our young drivers. No smell, no noise and an eco friendly environment will allow the complete familly to spend a good and funny moment on the track.

Safety is not negociable for our young stars, so we have kept all SODI LR5 standard safety features for this product: ☑ PROLINE 360 protection ☑ Adjustable Steering Wheel Adjustable Pedals 1D ☑ Adjustable seat EASY FIX

Ergonomic and easy to drive, the LRX place the drivers in the optimal position to achieve their dream in a real world !

Be part of the new generation and experiment a new world in safety !

#### **KEY STRENGTHS**

- Electric & safe
- 100% Ergonomic
- Reduced maintenance
- Environmentally friendly

SODI

**KIDRACER** 

**FEATURES** 