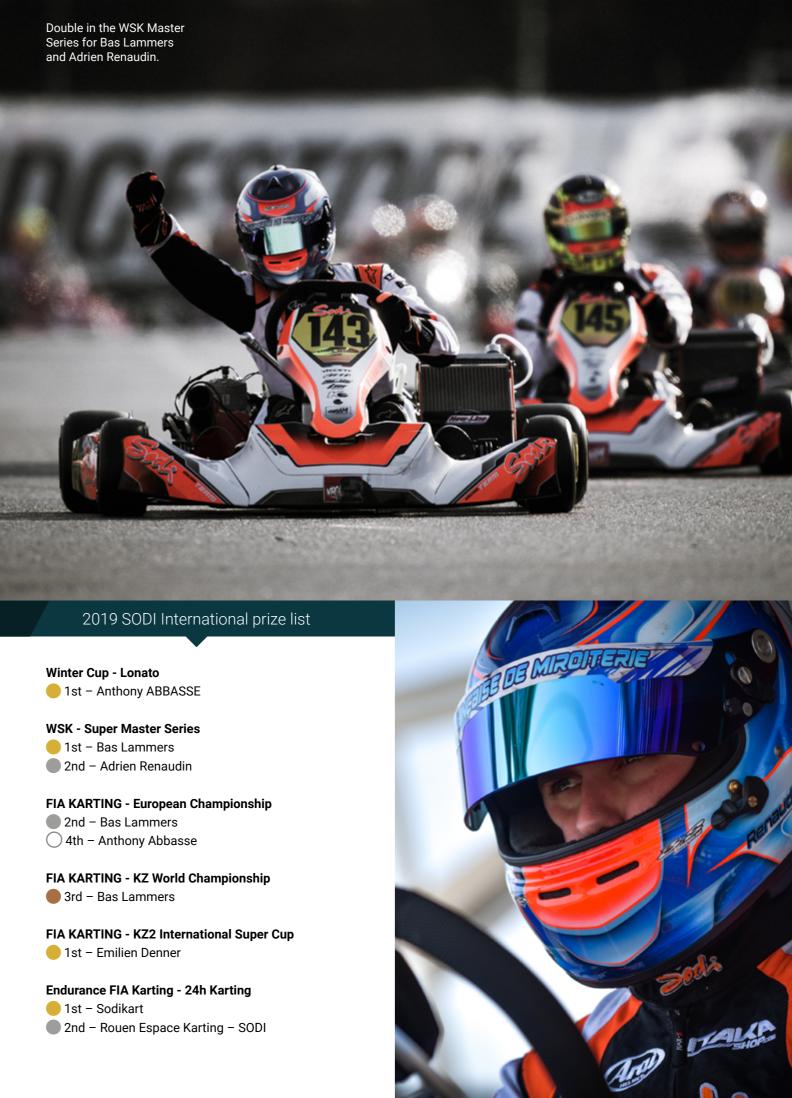

## **SODI RACING TEAM** Hard work pays off

The 2019 season proved especially successful for the Sodi chassis with eight resounding wins in the major international KZ and KZ2 races. The Sodi Racing Team drivers shone in the first races: Anthony Abbasse won the Winter Cup, Bas Lammers and Adrien Renaudin then took a superb double in the WSK Super Master Series, while Abbasse won the first European round at Wackersdorf. Bas Lammers was rewarded with an extraordinary 3rd place at the The FIA Karting - KZ World Championship.

Series for Bas Lammers and Adrien Renaudin.

4

Pierre Gasly, Now official TORO ROSSO F1 driver.

INDGESTONE