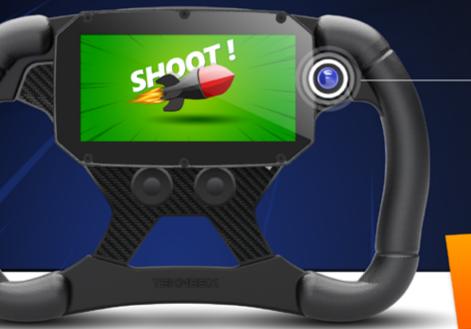

# **GET READY FOR A** NEW GO-KART EXPERIENCE !

ROCKET BOMB BOOST SUPERPOWER SHIELD ...

USE ITEMS TO BEAT YOUR RIVALS!

# An interactive race with special lighting and sound effects!

(Use them by pressing the button on the steering wheel)

- Bomb: drop a bomb on the track... and your pursuer will «explode» when they drive over it.
- Boost: «Turbo» to increase your speed and leave your opponents behind.
- Lightning: Slow down ALL your opponents when you use it.
- Missile: the guided missile will hit the pilot just ahead of you.
- Shield: it protects you for a few seconds from your opponents attacks.