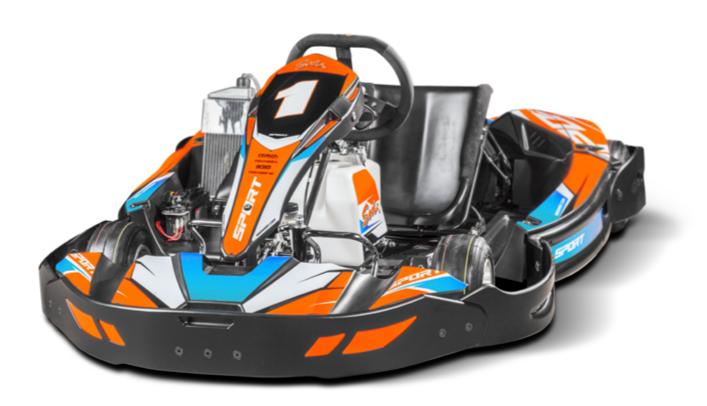

## **LIGHT & HIGH PERFORMANCE KART** PERFORMANCE

The SODI Sport is a sport-style rental kart, boasting performance close to a racing kart. It has been designed for those seeking a thrilling driving experience. It is a lightweight, precise and driver-friendly kart.

The chassis, inspired by our racing experience, and external protections (PROFLEX patent), have been especially designed for the SODI SPORT. They enable the kart to grip the track and intuitively relay information to the driver.

We also wanted to enhance ergonomics and driving comfort: With its wellaligned driving position worthy of a racing kart, and its multiple adjustment options, it is suitable for a wide range of drivers.

PROFLEX System: an optimisation system that adjusts to chassis torsion. Mechanical disengagement of all peripheral protections is based on assembly using ball joints or pivots. Patent filed.

#### FEATURES

- Light & accurate
- Racing spirit
- Proflex Technology
- 6 engines available