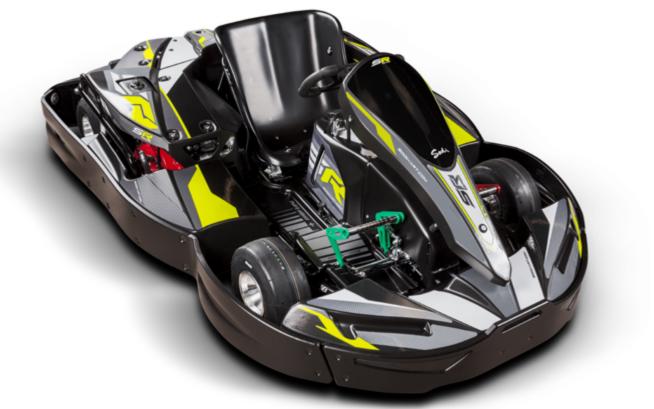

## SIMPLY STUNNING **FIITE**

## **COMFORT AND STYLE FI ITF**

The SR5 model has all the advantages of the SR4 and comes with two important features as standard that cannot be fitted on the SR4 : **Full Floor Covering** 🗹 2D Adjustable Pedal

This kart model is particularly successful with track managers who want to provide extra comfort for customers. Legs are protected with the Integral Floor Covering and every driver can easily adjust the pedals themselves, enhancing customer experience.

The fully covered tank protects the driver space from possible petrol projections (when refuelling). Customer satisfaction has never been higher and this model fits perfectly customers' growing desire for adaptibility and comfort.

#### **KEY STRENGTHS**

- Ergonomic & comfortable
- Adjustable pedals 2D
- Integral floor covering
- Most popular model

The modern, racing and unique style of the SR series represent the new generation in karting design.

Designed to suit all kinds of tracks (indoor & outdoor), the SR4 includes the best features that made the success of the GT4R and offers a brand new design integrating modern and trendy curves.

The SR4 features a new «3 angle pedal position system» that is easy to configure and enables more flexibility and comfort.

Due to its light weight and racing appeal, the SR4 is very much appreciated by drivers who enjoy racing sensations and track managers who want a safe, reliable and simple product to boost their business.