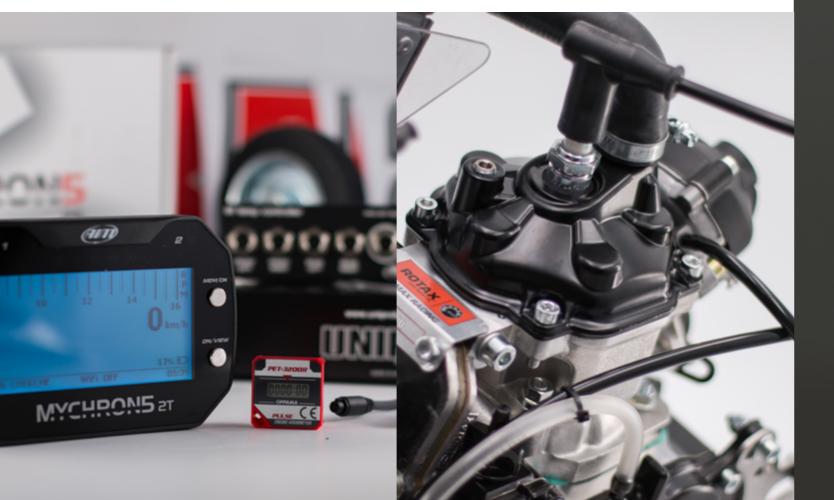

## SODISCAN

Sodikart has developed a simple, ergonomic and optimised tool for having a quick overview of the kart fleet.

The kart operator can simply and quickly monitor the kart fleet :

- Karts on track
- Charging karts
- Connected karts
- Offline karts

- Kart information :
- Batteries charge level
- Average temperature
- Selected speed
- Alerts and data...

These bonuses are formidable weapons for the race to victory. Up to you to use them at the right time!

A new way to drive a go-kart ... interactive, fun and hilarious! A world exclusive by SODI

| i telese | • Constant |              | · Created  | · Insents |      |    |         |     |   |      |            | -1911 |
|----------|------------|--------------|------------|-----------|------|----|---------|-----|---|------|------------|-------|
| ON TRACK | 4          |              |            |           |      |    | IN CHAR | IGE | 4 |      |            |       |
| 2        | 1 🔺        | <b>30°</b> C | ٧3         |           | 85%  | ±1 |         | 21  |   | 30°C | V <b>1</b> | 85%   |
| 9        | A          | <b>5°</b> C  | V2         |           | 85%  | ÷  |         | 9   |   | 5°C  | V <b>1</b> | 85%   |
| 5        | A          |              | ٧3         |           | 4016 | ÷  |         | 5   |   |      | V1         | 4016  |
| 5        | A          | 32°C         | V <b>3</b> |           | 2695 | ÷  |         | 5   |   | 32°C | V1         | 8896  |
|          |            |              |            |           |      |    |         |     |   |      |            |       |
| OWNECTED | 74         |              |            |           |      |    | OFFLINE |     | 4 |      |            |       |
| 2        | 1 🗚        | <b>30°</b> C | V1         |           | 85%  |    |         |     |   |      |            |       |
| 9        | A          | 5°C          | V1         |           | 85%  | ±  |         |     |   |      |            |       |
|          | A          |              | V1         |           | 4395 | +  |         |     |   |      |            |       |
| 5        | A          | 32°C         | V1         |           | 2836 | ÷  |         |     |   |      |            |       |
|          |            |              |            |           |      |    |         |     |   |      |            |       |
|          |            |              |            |           |      |    |         |     |   |      |            |       |
|          |            |              |            |           |      | 54 | M1091   |     |   |      |            |       |
|          |            |              |            |           |      |    |         |     |   |      |            |       |
|          |            |              |            |           |      |    |         |     |   |      |            |       |

The Sodican can be displayed on large TV to support the operating staff. Sodiscan is also available on smartphone and tablet.

A new age of karting advancement.

To avoid overriding or penetration of the barriers and to absorb impacts energy, Sodikart has developed a "PROLINE" all round plastic protection.