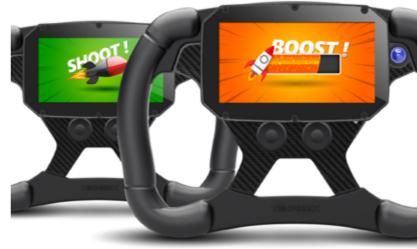

# **GET READY FOR A** NEW GO-KART EXPERIENCE !

ROCKET BOMB BOOST SUPERPOWER SHIELD ...

USE ITEMS TO BEAT YOUR RIVALS!

#### A racing video game... in real life!

Get ready for a new Karting experience! Half way between karting and a racing video game, «Game of Karts» is a thrilling, fun and hilarious interactive race! A world exclusive by SODI

#### Bonuses to defeat your enemies!

The goal is simple: use your bonuses to beat your opponents and cross the finish line first! Bombs, missiles, boosts, lightning, etc. These bonuses are formidable weapons for the race to victory. Up to you to use them at the right time!

# An interactive race with special lighting and sound effects!

(Use them by pressing the button on the steering wheel)

- Bomb: drop a bomb on the track... and your pursuer will «explode» when they drive over it.
- Boost: «Turbo» to increase your speed and leave your opponents behind.
- Lightning: Slow down ALL your opponents when you use it.
- Missile: the guided missile will hit the pilot just ahead of you.
- Shield: it protects you for a few seconds from your opponents attacks.