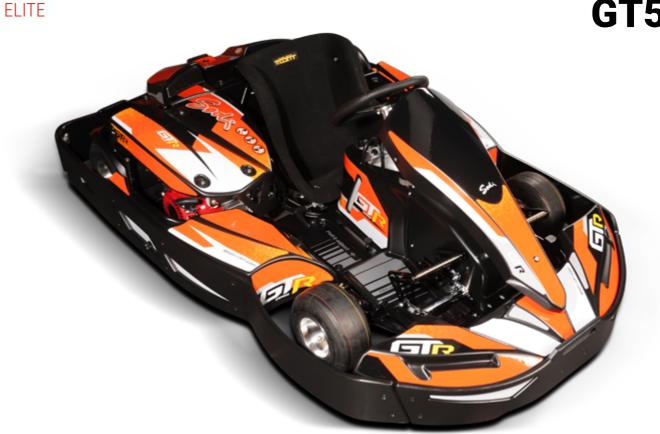

#### STICKERS KIT

☑ 3 standard stickers kit\* Avalaible on stickers generator\*

\* Extra option

The go kart model GT5R is an upgrade of the GT4R. While it keeps all the benefits of the GT4R, the GT5R received in standard two important features that cannot be mounted on the GT4R : ☑ Integral Floor Covering Adjustable Pedal 2D

**COMFORT EXPERIENCE** 

This go kart model is particularly well appreciated from track operators who want to offer some extra confort to theirs fleets of customers. Legs are protected with the Integral Floor Covering and every drivers can easily self adjust the distance to the pedals - enhancing the customer's experience.

The fully enclosed tank allows the operator to keep potential gazoline projections (by refueling) away from the drivers environment.

#### **KEY STRENGTHS**

- Comfortable
- Adjustable pedals 2D
- Integral floor covering
- Easy maintenance

26