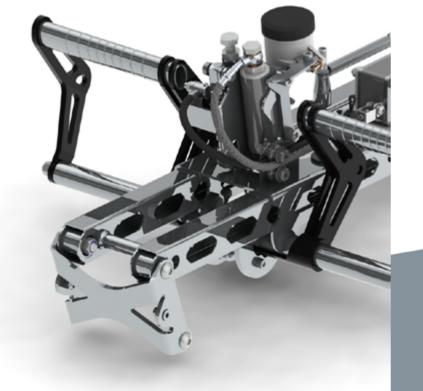

An optimisation system that adjusts to chassis torsion. Mechanical disengagement of all peripheral protections is based on assembly using ball joints or pivots. Patent filed.

In 2009, SODIKART patented the «HEAD System» : a high-energy frontal absorption system. This system, fitted with elastic blocks, allows the front part to be considerably pushed in and so permits high reversible energy frontal impact absorption.

Its "OMEGA" fixing system is acting as a damper, also contributing (for side and rear impacts), to increasing the absorption capacity. This fixing system also allows «floating» protection to be obtained around the chassis, which avoids modifying the chassis stiffness, and consequently preserves the kart's road holding qualities.

Sodikart also offers a "PROSLIDE" patented all round plastic sliding protection. Its special profile contributes to limiting the risks of embedding or overriding in the event of an impact.

Its main characteristic is located in the sliding side joint between the mobile front part and the fixed side part (connected to the kart). This connection allows relative movement of the front protection compared to the side protection and so permits effective damping of the shock experienced by the driver and by the kart (connection combined with absorbing material and the "HEAD system").