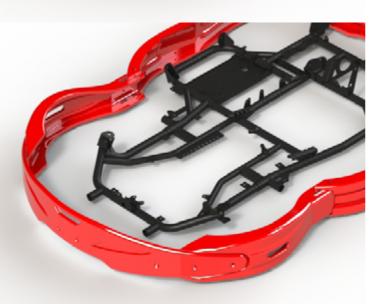

The Sodican can be displayed on large TV to support the operating staff. Sodiscan is also available on smartphone and tablet.

A new age of karting advancement.

To avoid overriding or penetration of the barriers and to absorb impacts energy, Sodikart has developed a "PROLINE" all round plastic protection.

PROLINE comprises a front part, two side parts (particularly protecting the wheels), and a rear part. These different parts making up the «PROLINE» are fixed to the frame through elastic support blocks, so offering flexibility and deformation of the assembly for better impact absorption capacity.

Sodikart also offers a "PROSLIDE" patented all round plastic sliding protection. Its special profile contributes to limiting the risks of embedding or overriding in the event of an impact.

Its main characteristic is located in the sliding side joint between the mobile front part and the fixed side part (connected to the kart). This connection allows relative movement of the front protection compared to the side protection and so permits effective damping of the shock experienced by the driver and by the kart (connection combined with absorbing material and the "HEAD system").

Its "OMEGA" fixing system is acting as a damper, also contributing (for side and rear impacts), to increasing the absorption capacity. This fixing system also allows «floating» protection to be obtained around the chassis, which avoids modifying the chassis stiffness, and consequently preserves the kart's road holding qualities.

An optimisation system that adjusts to chassis torsion. Mechanical disengagement of all peripheral protections is based on assembly using ball joints or pivots. Patent filed.

In 2009, SODIKART patented the «HEAD System» : a high-energy frontal absorption system. This system, fitted with elastic blocks, allows the front part to be considerably pushed in and so permits high reversible energy frontal impact absorption.

#### SAFETY

Integral bodywork specially designed to cover the hot and rotating parts of the rear part of the kart, considerably reducing any risk of burns or strangling.

Engine integral covering

The engine cover is insulated protection against the heat released by the engine. It also protects drivers against the risk of burns.

#### Integral floor covering

Integral floor covering the petrol tank and steering column, providing perfect protection of the drivers' legs and offering improved aesthetics.

Practical: the bodywork covering the tank is fitted with an opening allowing the fuel level in the tank to be seen quickly and so avoiding any risk of running out of fuel.