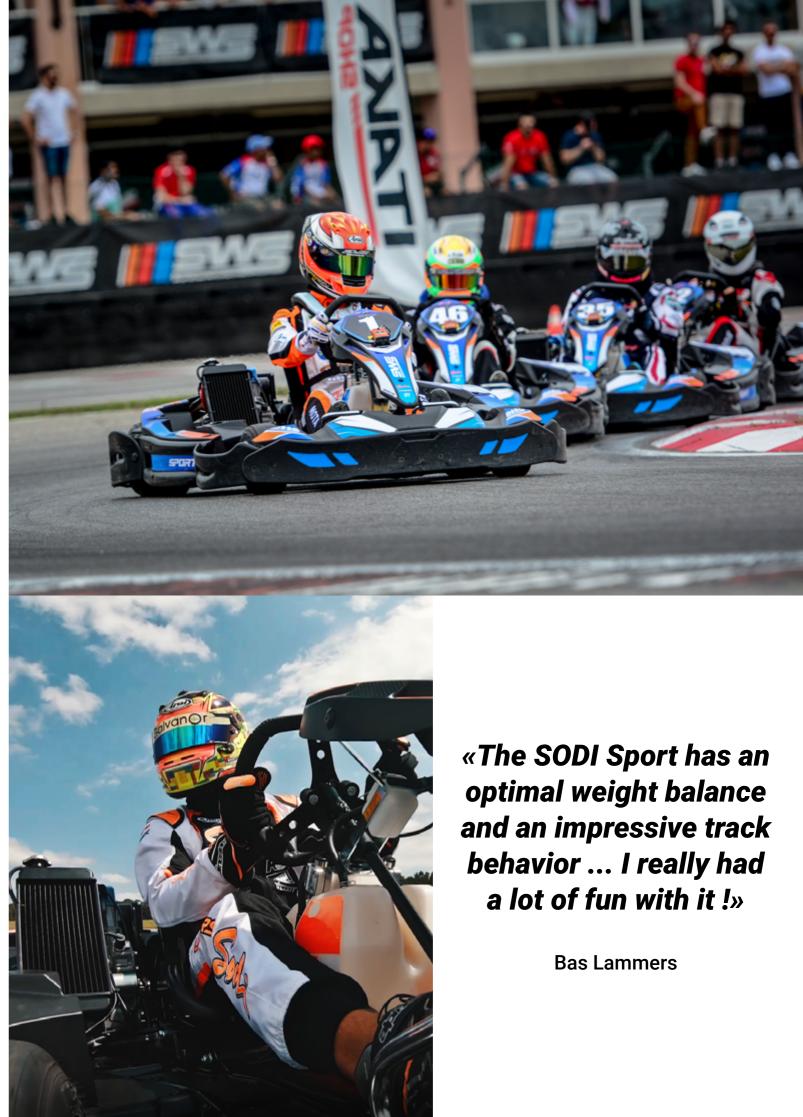

## **LIGHT & HIGH PERFORMANCE KART** PERFORMANCE

The SODI Sport is a sport-style rental kart, boasting performance close to a racing kart. It has been designed for those seeking a thrilling driving experience. It is a lightweight, precise and driver-friendly kart.

The chassis, inspired by our racing experience, and external protections (PROFLEX patent), have been especially designed for the SODI SPORT. They enable the kart to grip the track and intuitively relay information to the driver.

We also wanted to enhance ergonomics and driving comfort: With its wellaligned driving position worthy of a racing kart, and its multiple adjustment options, it is suitable for a wide range of drivers.

PROFLEX System: an optimisation system that adjusts to chassis torsion. Mechanical disengagement of all peripheral protections is based on assembly using ball joints or pivots. Patent filed.