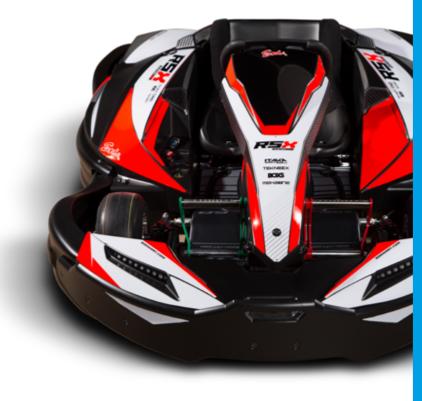

## PRACTICAL

- Section 2 Fast clips braking system
- Vylon rods concept
- Weights box\*
- High capacity tank

- ☑ 2 standard stickers kit\*
- Avalaible on stickers generator\*
- \* Extra option

Equipped with an asynchronous brushless motor and last-generation lithium batteries, the Sodi RSX has more power, more autonomy and a higher number of charge cycles than its predecessor.

The ergonomics have also been revised and improved with a new seat and steering wheel adjustment system that allows to easily adjust (in addition to the adjustable pedal mechanism) the driving position according to the driver's morphology. These devices proved to be more reliable and easier to use than the previous ones.

Its racing and modern design combined with the new carbon F1 steering wheel will impress both the novice & the motorsports fan.

The Sodi RSX is, without a doubt, the most powerful, reliable, ergonomic and successful leisure electric kart on the market. Whether it is in a shopping center, a multi-activity center or in the city center, the SODI RSX is the best kart to live a 100% electric driving experience !

#### **KEY STRENGTHS**

- New battery
- 6KW electric engine
- 1500 hours warranty\*
- Battery life up to 50min\*\*

\* 24 months or 1500hours , frst reached, normal use, no deep discharges, external temperature <35°c \*\* 50mn of battery life : « normal range », no deep discharges, external temperature <35°c FEATURES