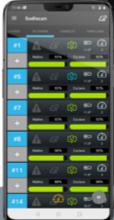

## SODISCAN

Sodikart has developed a simple, ergonomic and optimised tool for having a quick overview of the kart fleet.

The kart operator can simply and quickly monitor the kart fleet :

- Karts on track
- Charging karts
- Connected karts
- Offline karts

- Kart information :
- Batteries charge level
- Average temperature
- Selected speed
- Alerts and data...

These bonuses are formidable weapons for the race to victory. Up to you to use them at the right time!

A new way to drive a go-kart ... interactive, fun and hilarious! A world exclusive by SODI

| i telese | • Constant |              | · Created  | · Insents |      |    |         |     |   |      |            | -1911 |
|----------|------------|--------------|------------|-----------|------|----|---------|-----|---|------|------------|-------|
| ON TRACK | 4          |              |            |           |      |    | IN CHAR | IGE | 4 |      |            |       |
| 2        | 1 🔺        | <b>30°</b> C | ٧3         |           | 85%  | ±1 |         | 21  |   | 30°C | V <b>1</b> | 85%   |
| 9        | A          | <b>5°</b> C  | V2         |           | 85%  | ÷  |         | 9   |   | 5°C  | V <b>1</b> | 85%   |
| 5        | A          |              | ٧3         |           | 4016 | ÷  |         | 5   |   |      | V1         | 4016  |
| 5        | A          | 32°C         | V <b>3</b> |           | 2695 | ÷  |         | 5   |   | 32°C | V1         | 8896  |
|          |            |              |            |           |      |    |         |     |   |      |            |       |
| OWNECTED | 74         |              |            |           |      |    | OFFLINE |     | 4 |      |            |       |
| 2        | 1 🗚        | <b>30°</b> C | V1         |           | 85%  |    |         |     |   |      |            |       |
| 9        | A          | 5°C          | V1         |           | 85%  | ±  |         |     |   |      |            |       |
|          | A          |              | V1         |           | 4395 | +  |         |     |   |      |            |       |
| 5        | A          | 32°C         | V1         |           | 2836 | ÷  |         |     |   |      |            |       |
|          |            |              |            |           |      |    |         |     |   |      |            |       |
|          |            |              |            |           |      |    |         |     |   |      |            |       |
|          |            |              |            |           |      | 54 | M1091   |     |   |      |            |       |
|          |            |              |            |           |      |    |         |     |   |      |            |       |
|          |            |              |            |           |      |    |         |     |   |      |            |       |

The Sodican can be displayed on large TV to support the operating staff. Sodiscan is also available on smartphone and tablet.

A new age of karting advancement.

To avoid overriding or penetration of the barriers and to absorb impacts energy, Sodikart has developed a "PROLINE" all round plastic protection.