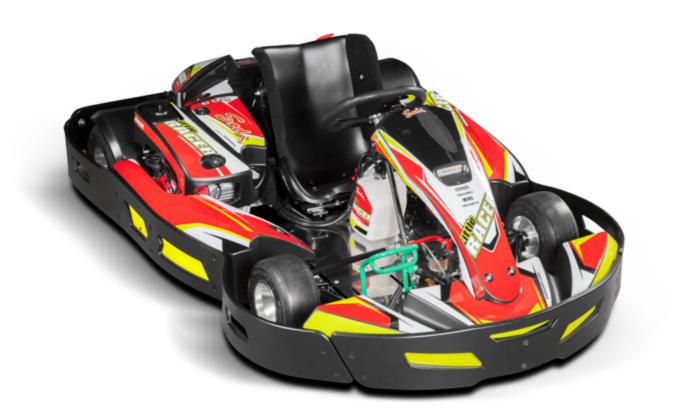

## **NEW GENERATION** JUNIOR ELECTRIC

The latest Kid kart designed by the Sodikart enginners. Children can now pretend to be a racing driver like Mum and Dad before they can even ride a bike! Behind the wheel of a real 100% electric, non-polluting kart, budding drivers from 3 to 6 years old can now race their friends or learn basic driving skills, just like a grown-up!

#### Safety first

Designed and developed by engineers at Sodikart, the KidRacer had to be safe, easy to handle and fun for budding young drivers.

#### **Electric & modern**

The KidRacer has an electric motor developed and configured to offer linear, comfortable acceleration to reassure young drivers. Its automatic brake (triggered whenever the foot is lifted off the accelerator) means even the youngest drivers can easily understand how to stop the kart (an emergency stop button is also accessible for accompanying parents if needed).

#### Autonomous & confgurable

The KidRacer is fitted with a token mechanism and an easily configurable control unit. The operator can easily configure and modify the session duration, the speed, the sound effects, etc. Therefore the KidRacer is fully autonomous (with no need for a person dedicated to this activity) and adaptable to your requirements.

#### **KEY STRENGTHS**

- Electric
- Confgurable
- Autonomous
- Easy and safe

Revolution is taking place in the entertainment industry ! Electrical go karts are coming close by your ... homes ! Let's take a ride after dinner and before to enjoy a nice moovie or bowling party !

Born from the combination of the SODI LR5 (kids design) and the SODI RSX (electrical tehcnology), this new electric go kart will surprise all the familly and satisfy our young drivers. No smell, no noise and an eco friendly environment will allow the complete familly to spend a good and funny moment on the track.

Safety is not negociable for our young stars, so we have kept all SODI LR5 standard safety features for this product: ☑ PROLINE 360 protection ☑ Adjustable Steering Wheel Adjustable Pedals 1D ☑ Adjustable seat EASY FIX

Ergonomic and easy to drive, the LRX place the drivers in the optimal position to achieve their dream in a real world !

Be part of the new generation and experiment a new world in safety !

#### **KEY STRENGTHS**

- Electric & safe
- 100% Ergonomic
- Reduced maintenance
- Environmentally friendly

SODI

**KIDRACER** 

**FEATURES** 