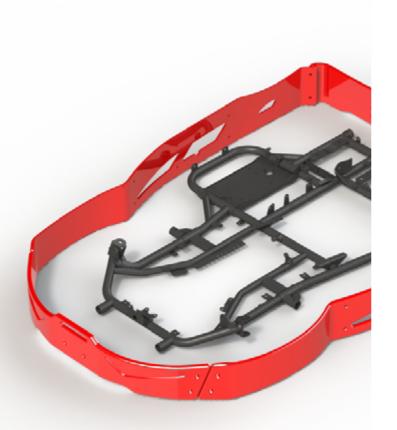

The Sodican can be displayed on large TV to support the operating staff. Sodiscan is also available on smartphone and tablet.

A new age of karting advancement.

To avoid overriding or penetration of the barriers and to absorb impacts energy, Sodikart has developed a "PROLINE" all round plastic protection.

PROLINE comprises a front part, two side parts (particularly protecting the wheels), and a rear part. These different parts making up the «PROLINE» are fixed to the frame through elastic support blocks, so offering flexibility and deformation of the assembly for better impact absorption capacity.