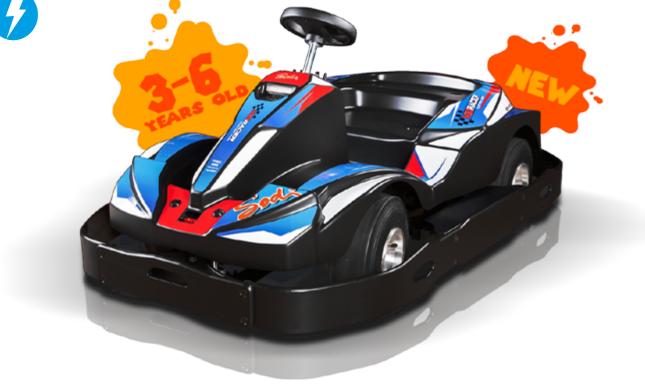

## **NEW GENERATION** JUNIOR ELECTRIC

The latest Kid kart designed by the Sodikart enginners. Children can now pretend to be a racing driver like Mum and Dad before they can even ride a bike! Behind the wheel of a real 100% electric, non-polluting kart, budding drivers from 3 to 6 years old can now race their friends or learn basic driving skills, just like a grown-up!

#### Safety first

Designed and developed by engineers at Sodikart, the KidRacer had to be safe, easy to handle and fun for budding young drivers.

#### **Electric & modern**

The KidRacer has an electric motor developed and configured to offer linear, comfortable acceleration to reassure young drivers. Its automatic brake (triggered whenever the foot is lifted off the accelerator) means even the youngest drivers can easily understand how to stop the kart (an emergency stop button is also accessible for accompanying parents if needed).

#### Autonomous & confgurable

The KidRacer is fitted with a token mechanism and an easily configurable control unit. The operator can easily configure and modify the session duration, the speed, the sound effects, etc. Therefore the KidRacer is fully autonomous (with no need for a person dedicated to this activity) and adaptable to your requirements.

#### **KEY STRENGTHS**

- Electric
- Confgurable
- Autonomous
- Easy and safe

Revolution is taking place in the entertainment industry ! Electrical go karts are coming close by your ... homes ! Let's take a ride after dinner and before to enjoy a nice moovie or bowling party !

Born from the combination of the SODI LR5 (kids design) and the SODI RSX (electrical tehcnology), this new electric go kart will surprise all the familly and satisfy our young drivers. No smell, no noise and an eco friendly environment will allow the complete familly to spend a good and funny moment on the track.