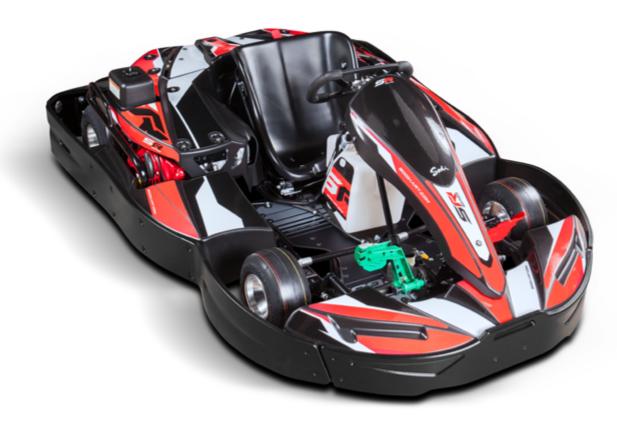

## **GREAT VALUE FIITE**

The GT4R is the evolution of the world most sold leisure go kart GT4 which was the first kart on the market to feature a front energy absorption device « HEAD System»

Concepted to suit on all type of tracks (indoor et outdoor), the GT4R keeps the features which have made the sucess story of the GT4 and offers a brand new design integrating modern and trendy curves.

The new bodywork mounting system - «KLIPS» - enhance its very low operating costs and ease the maintenance on every sides of the kart. The new floor plate includes a new black stickers kit which upgrade the standards of the karts. Front components remains easy accessible for maintenance.

Due to its light weight and racing appeal, the GT4R is very much appreciated by drivers who like racing sensations and track operators who want a safe, reliable and simple product to start their business operation.

The new GT4R offers exceptional value for money.

#### **KEY STRENGTHS**

- Light
- High reliability
- Easy maintenance
- Excellent value for money