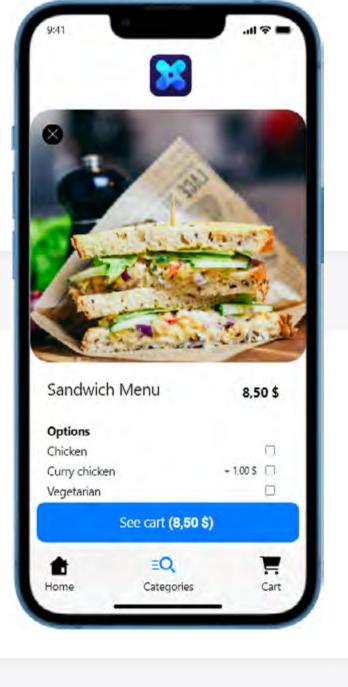

## **FEATURE Kiosk**

### New member self-registration options

The customer can register via the Kiosk installed in the center or via computer, tablet or phone. All datas are stored digitally to reduce physical storage space.

The Kiosk is available on Android and IOS.