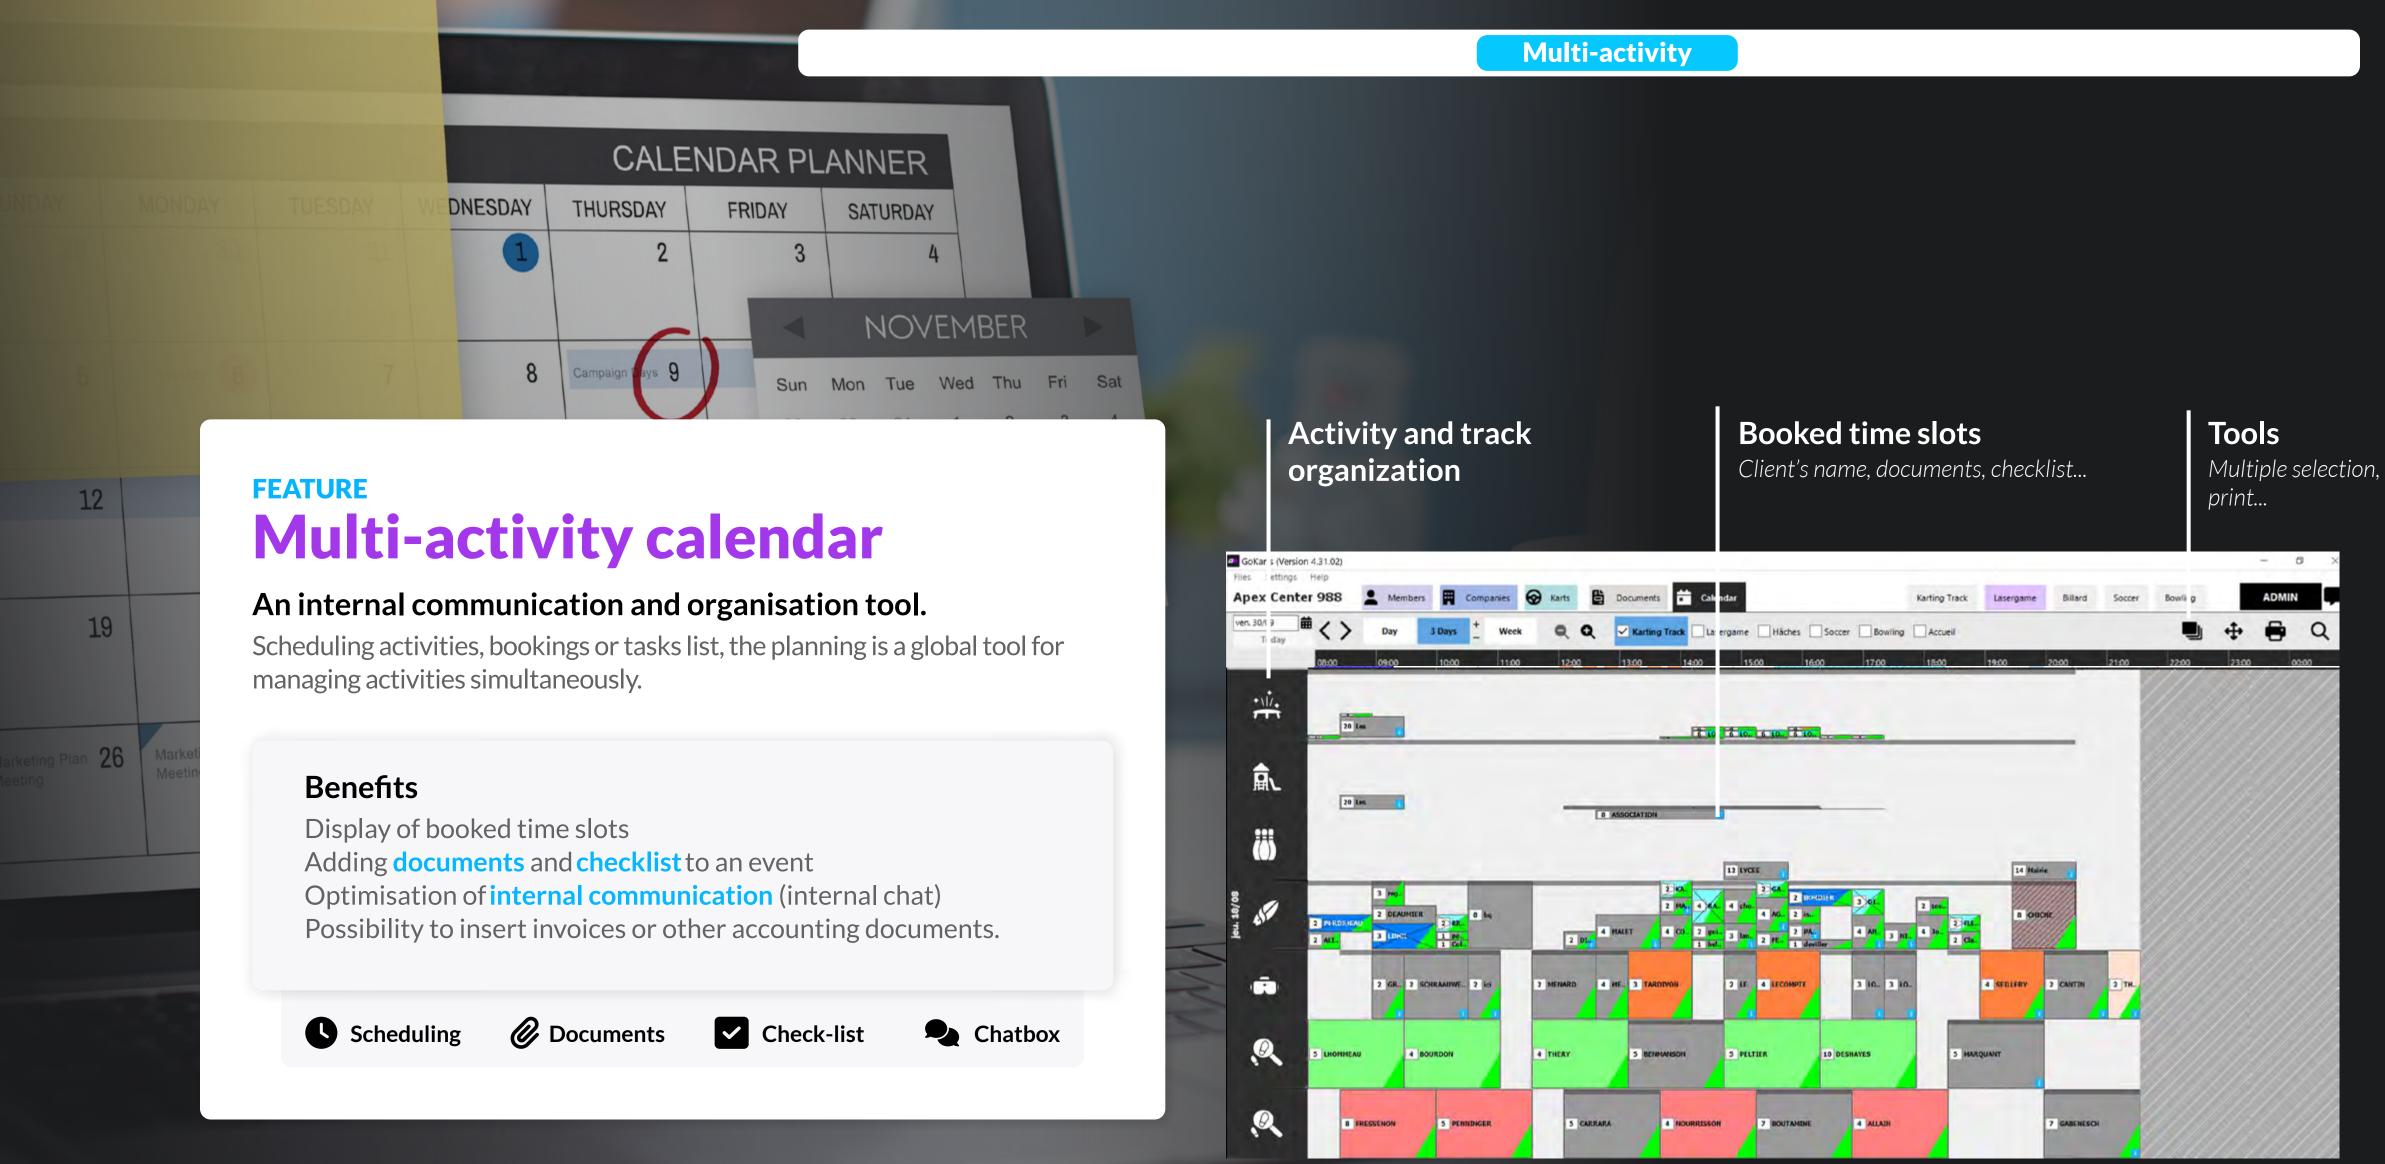

## GOKARTS Multi-activity features

## **MULTIACTIVITY GoKarts benefits**

Autonomy Easy to use

Hybrid system Local data base and web services