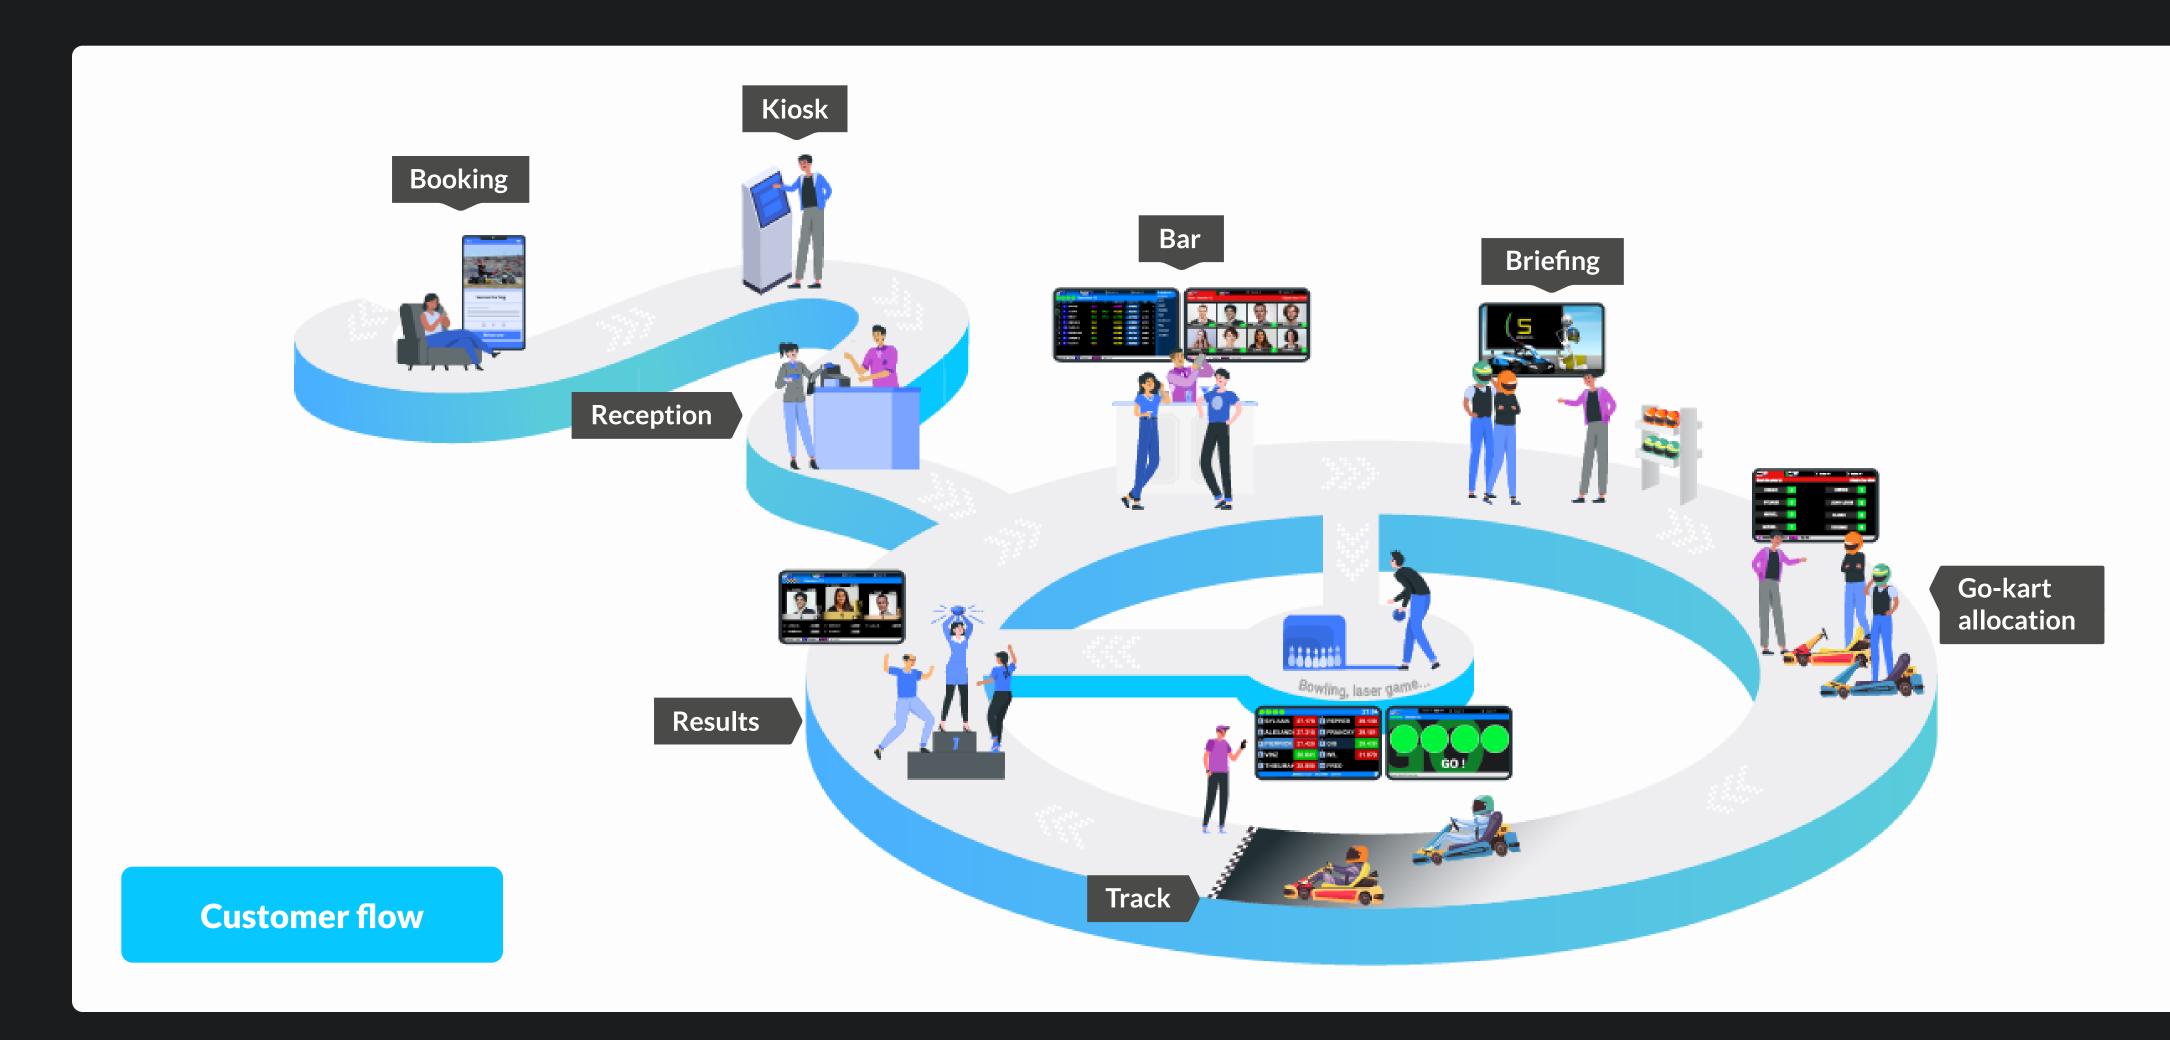

# Presentation **FKFFTF**

All-in-one software solution for karting and multi-activity leisure centers

55-

H.