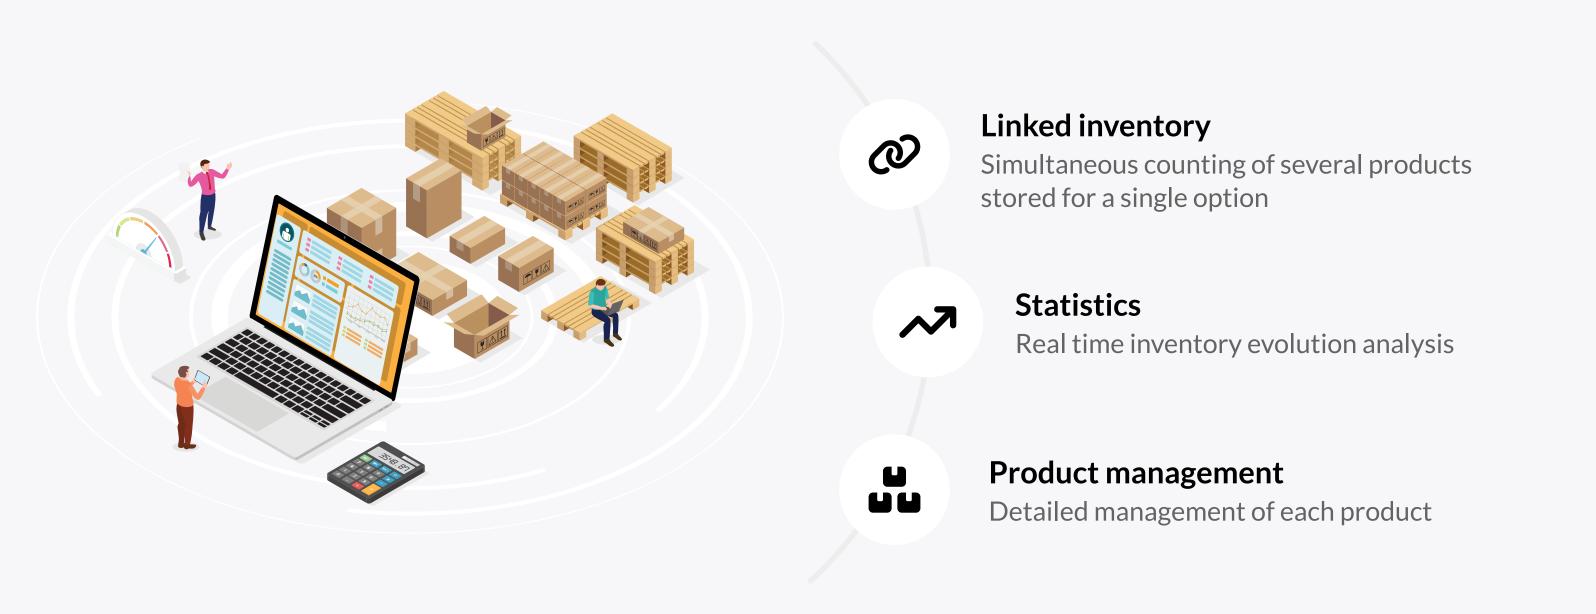

## **Stock management**

## Automated inventory

Real-time inventory control and improved product rotation and replenishment. Elimination of inventory errors.