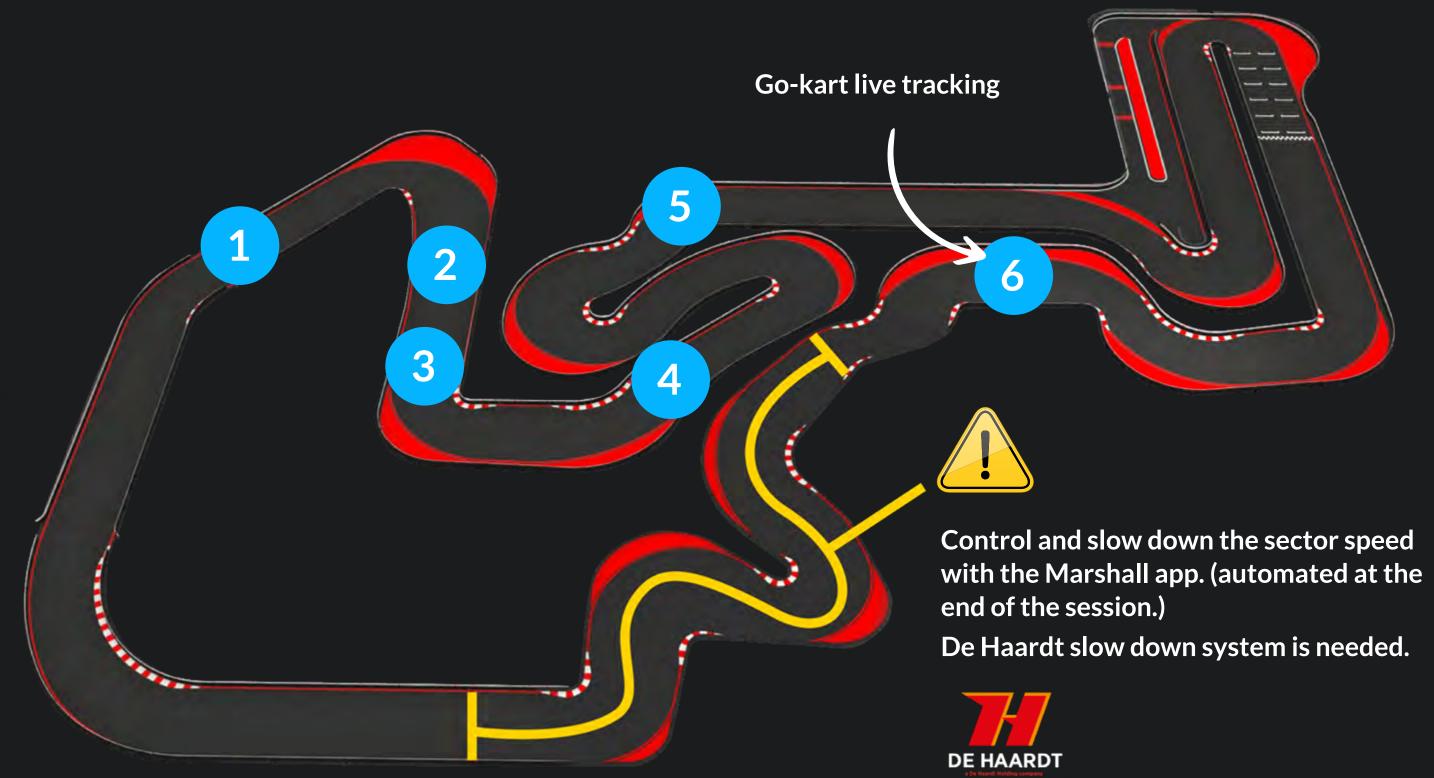

## GO-KART FEATURE Tracking & safety assistance

## Global vision of the track in order to ensure maximum safety.

Assignment of the go-kart and identify incidents as soon as they occur. Optimise track management for greater safety.

Automatic flag management through TV and LED screens (danger in a session, end of session)