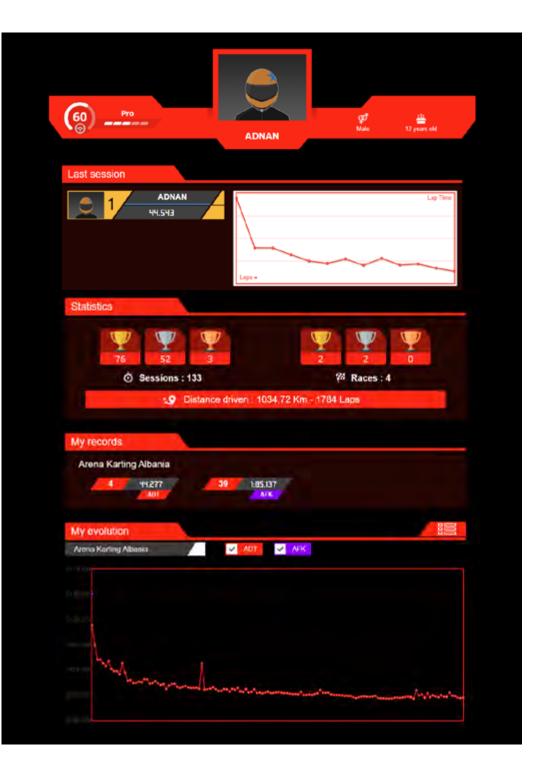

## **Driver profile**

Statistics, number of sessions, competitions, distance driven, laps completed, records, evolution...

| 0  | 8:0 | 2   |                       |          |           |           |             |          |        |         |   |
|----|-----|-----|-----------------------|----------|-----------|-----------|-------------|----------|--------|---------|---|
|    | Rnk | No. | Driver                | Nation   | <b>S1</b> | <b>S2</b> | <b>\$</b> 3 | Last Lap | Gap    | Interv. | E |
| Г  | 1   | 45  | VANKREVELEN Lucas     |          | 21.913    | 18.102    |             | 1:02.237 |        |         | 1 |
|    | 2   | 18  | MEUNIER Bastien       |          | 22.042    | 17.956    |             | 1:01.845 | 0.959  | 0.959   | 1 |
| Г  | 3   | 23  | ZALMANS Dāvis         |          | 22.103    | 18.260    |             | 1:02.260 | 2.790  | 1.831   | 1 |
|    | 4   | 39  | SÁNCHEZ GÁMEZ Juan    | 8        | 22.291    | 18.306    |             | 1:02.170 | 3.202  | 0.412   | 1 |
| Г  | 5   | 77  | WOTA Wiktor           |          | 22.248    | 18.324    |             | 1:02.653 | 4.489  | 1.287   | 1 |
|    | 6   | 52  | MATYS Mateusz         |          | 22.265    | 18.251    |             | 1:02.516 | 5.232  | 0.743   | 1 |
| Γ, | 7   | 33  | CARAVELLA Fabio       |          | 22.360    | 18.256    |             | 1:03.363 | 6.260  | 1.028   | 1 |
|    | 8   | 60  | ALSARRAJ Moeen        |          | 22.664    | 18.219    |             | 1:04.179 | 6.712  | 0.452   | 1 |
| E  | 9   | 27  | OREŠKOVIĆ Dominik     |          | 22.341    | 18.162    |             | 1:02.672 | 7.788  | 1.076   | 1 |
| Г  | 10  | 44  | GURKOV Lubomir        |          | 22.607    | 18.469    |             | 1:03.224 | 9.675  | 1.887   | 1 |
|    | 11  | 11  | SKROMOVAS Aurelijus   |          | 22.439    | 18.407    |             | 1:03.667 | 10.316 | 0.641   | 1 |
|    | 12  | 20  | MICELI Corrado        |          |           |           |             | 1:03.729 | 10.686 | 0.370   | 1 |
|    | 13  | 13  | TRUSCELLO Antonio     |          | 22.816    | 18.996    |             | 1:03.826 | 11.087 | 0.401   | 1 |
|    | 14  | 15  | MILINICH Atanas       |          | 22.487    | 18.678    |             | 1:04.199 | 11.646 | 0.559   | 1 |
|    | 15  | 1   | BADAWI Abdullah       |          | 22.293    | 18.272    |             | 1:05.001 | 12.609 | 0.963   | 1 |
|    | 16  | 19  | RAMIREZ Cleymer       |          | 23.038    | 19.106    | 23.015      | 1:05.159 | 12.889 | 0.280   | 1 |
|    | 17  | 40  | ALAMERI Khaled        |          | 22.804    | 18.587    |             | 1:05.364 | 13.054 | 0.165   | 1 |
|    | 18  | 37  | AL MASRI Hasan        |          | 22.970    | 18.974    |             | 1:04.133 | 13.933 | 0.879   | 1 |
| С  | 19  | 57  | GIL DÍAZ Miguel Angel | <u>s</u> | 22.717    | 19.095    |             | 1:03.721 | 20.813 | 6.880   | 1 |