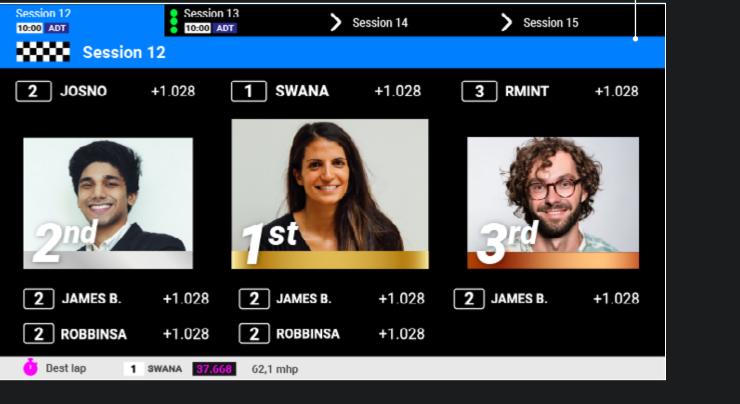

## **Display strategy**

- 1. Next session
- 2. Video briefing
- 3. Go-kart allocation
- 4. Live ranking
- 5. Podium

| Corsa                                                                     |                              |                              | ) Carset                 | Const 7                                                                                |
|---------------------------------------------------------------------------|------------------------------|------------------------------|--------------------------|----------------------------------------------------------------------------------------|
| 1 4 PAOLO POK<br>3 6 ROBERTO POK<br>3 1 APEX 74<br>4 6 SNAGRO<br>20:02-54 | 15.2<br>19.2<br>15.3<br>15.1 | 15.5<br>15.6<br>15.9<br>16.6 | 120<br>121<br>121<br>123 | 50.565 42.667<br>142.633 42.557<br>142.453 42.557<br>1402.745 43.492<br>129.635 44.199 |

Live ranking

Session 13 Session 12 10.00 ADT Next : Session 12 NV CEDRIC SYLVAIN SOPHIE MURIEL Dest lap 1 SWANA 37,668 62,1 mph

Podium