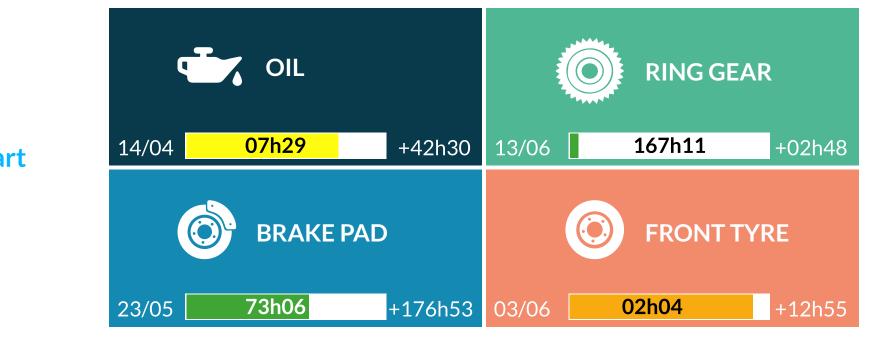

## GO-KART FEATURE GO-KART FEATURE

Monitor the **reliability** and **performance of the go-kart fleet**, with the maintenance management. View **statistics** for each kart and its detailed history.

am