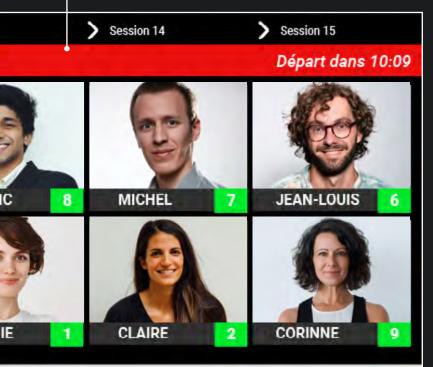

## **GO-KART FEATURE Dynamic display**

## Dynamic content broadcasted in areas of the go-kart center.

In the bar or the waiting room, the current and upcoming sessions are displayed.

Race : display of go-kart allocation, flag lights, times and podium.

Feeding the competitive spirit of the drivers with the sharing of the results of each race, the track record and the different levels of the drivers according to their performance.

Call automatically drivers over Loud speaker system

## **Display strategy**

- 1. Next session
- 2. Video briefing
- 3. Go-kart allocation
- 4. Live ranking
- 5. Podium

| Corsa                                                                     |                              |                              | ) Carset                 | Const 7                                                                                |
|---------------------------------------------------------------------------|------------------------------|------------------------------|--------------------------|----------------------------------------------------------------------------------------|
| 1 4 PAOLO POK<br>3 6 ROBERTO POK<br>3 1 APEX 74<br>4 6 SNAGRO<br>20:02-54 | 15.2<br>19.2<br>15.3<br>15.1 | 15.5<br>15.6<br>15.9<br>16.6 | 120<br>121<br>121<br>123 | 50.565 42.667<br>142.633 42.557<br>142.453 42.557<br>1402.745 43.492<br>129.635 44.199 |