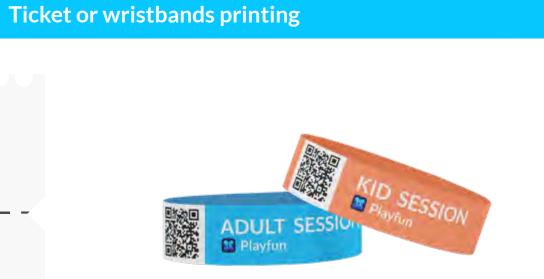

## Ticket printing and access control

Automatic generation and printing of tickets from the cash register software. Printed tickets give access to paid activities.

2 Adult sessions

Come and try the go-kart experience

## Trampoline specificity

Different wristbands colors to indicate the remaining session time according to the color.

Scanning of tickets or QR codes to access the activity.