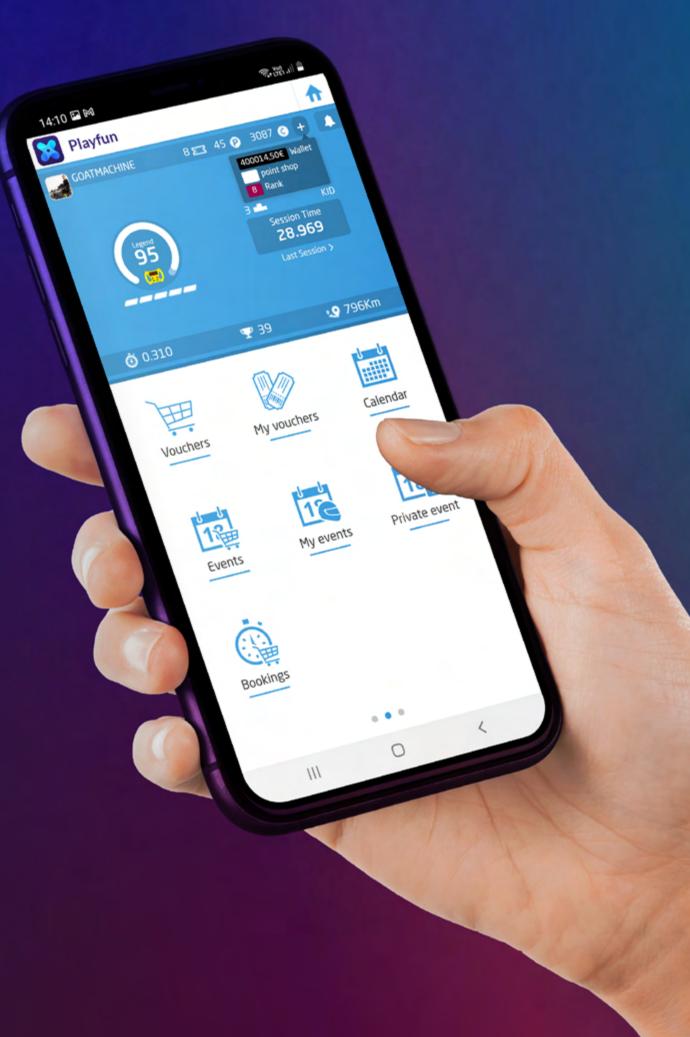

## FEATURE Mobile app

**Customer experience and loyalty optimization** Available on Android and IOS.

 $\nearrow$ 

Profile management

Registration and waiver of liability signature.

Virtual member card

**Booking and purchase** Sessions booking and secure purchase from the app.

**Karting performance tracking** Best race time, statistics, history, etc.

Championship organization Internal messaging for a better communication. Social network gathering drivers in group chats.

App customization to the corporate branding