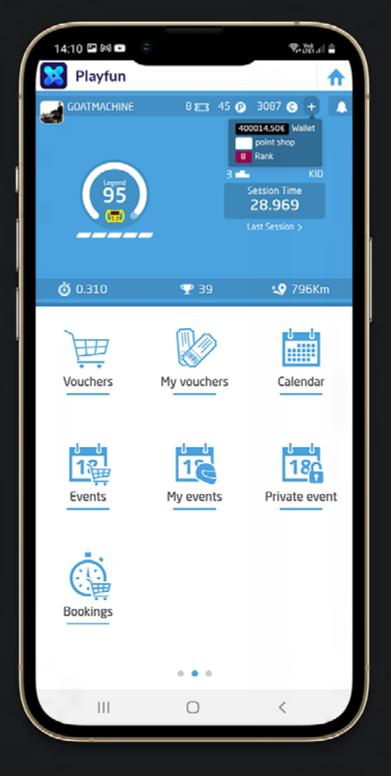

## FEATURE Mobile app

**Customer experience and loyalty optimization** Available on Android and IOS.

 $\nearrow$ 

Profile management

Registration and waiver of liability signature.

Virtual member card

**Booking and purchase** Sessions booking and secure purchase from the app.

**Karting performance tracking** Best race time, statistics, history, etc.

Championship organization Internal messaging for a better communication. Social network gathering drivers in group chats.

App customization to the corporate branding