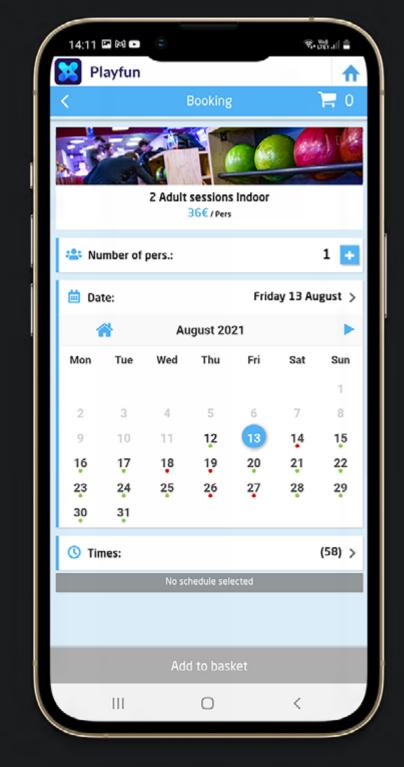

## **FEATURE Online booking**

**VISA** 

CE

Extends the customer experience and optimizes staff workload.

Online booking and payment of activities 24/7. Public and private event registration. **Bookings approval** via email, SMS or notification.