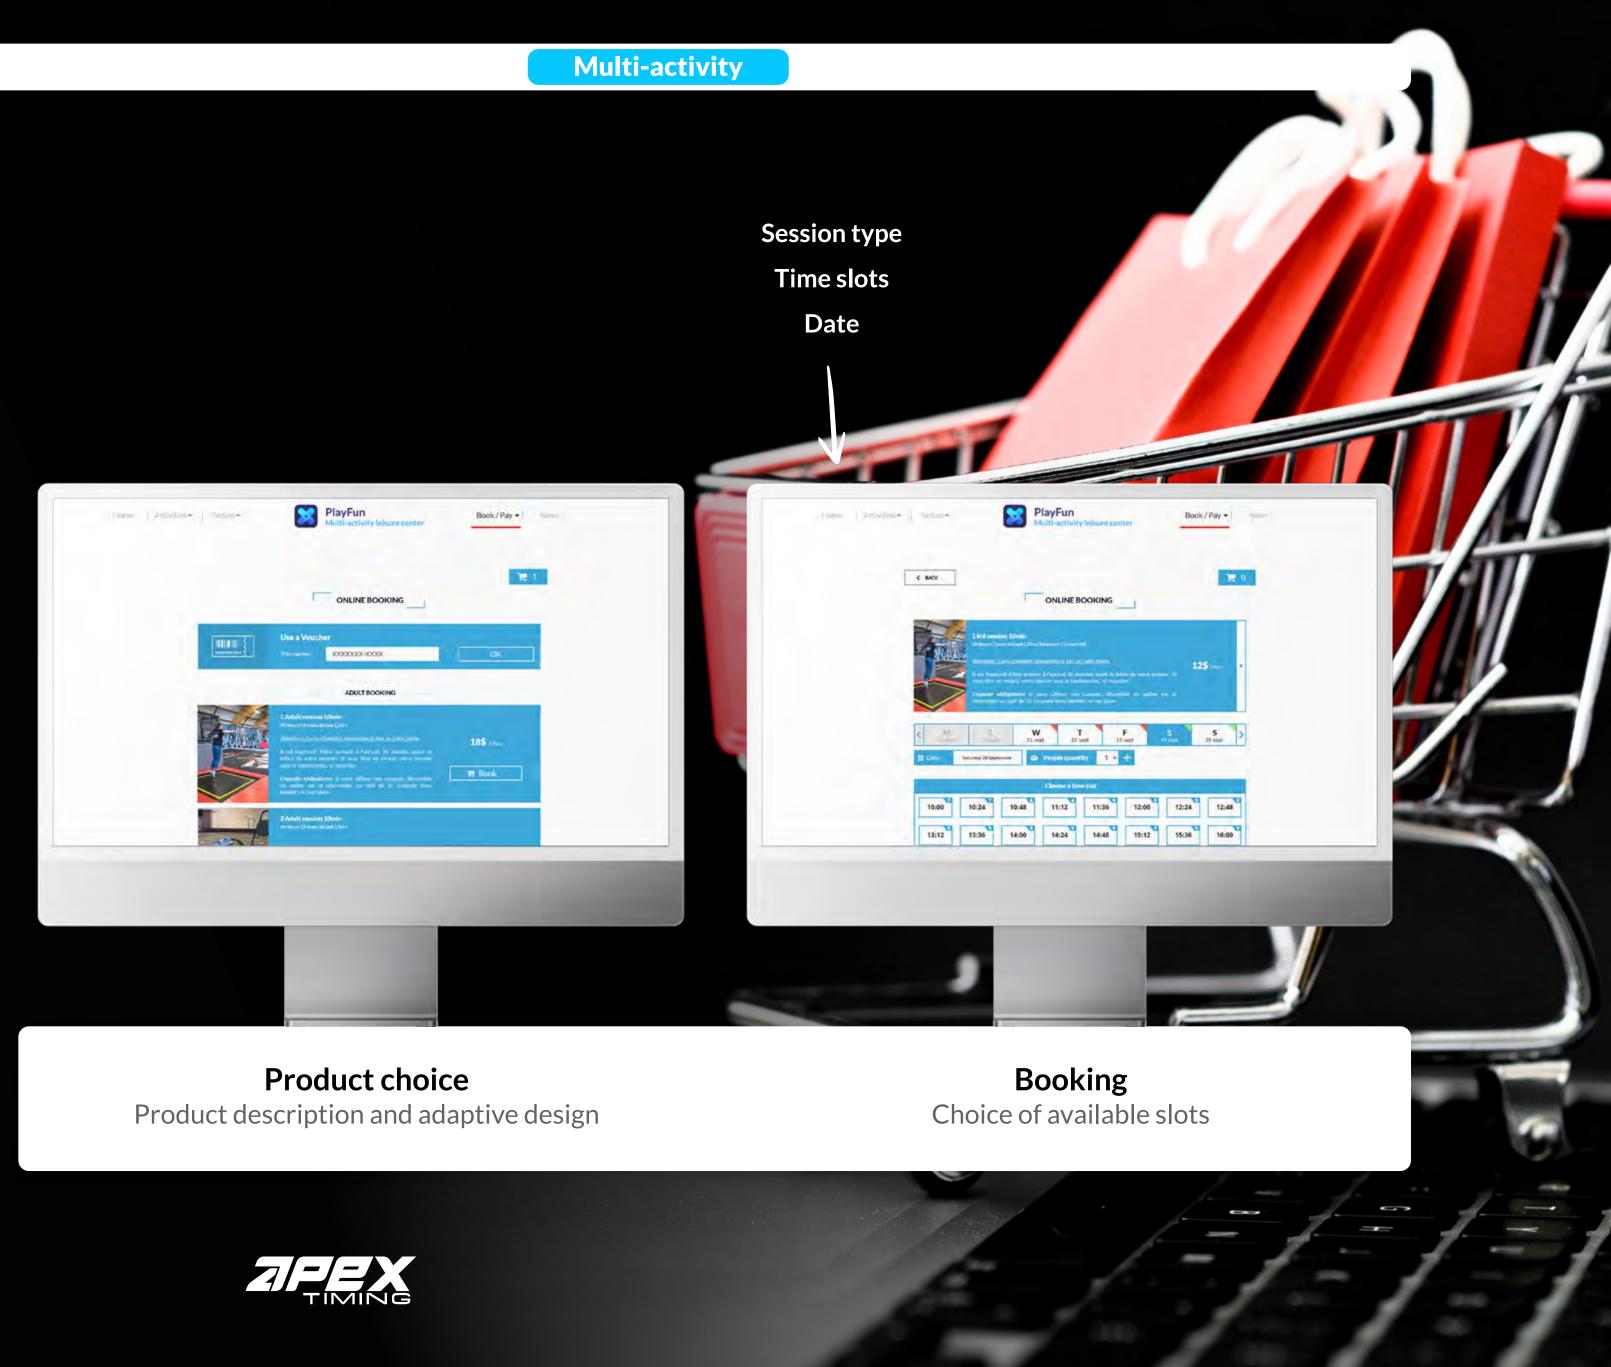

## **FEATURE Online booking**

**VISA** 

CE

Extends the customer experience and optimizes staff workload.

Online booking and payment of activities 24/7. Public and private event registration. **Bookings approval** via email, SMS or notification.