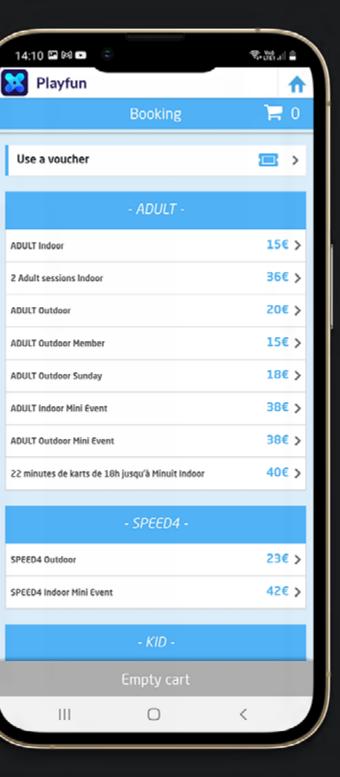

## **FEATURE Online booking**

**VISA** 

CE

Extends the customer experience and optimizes staff workload.

Online booking and payment of activities 24/7. Public and private event registration. **Bookings approval** via email, SMS or notification.