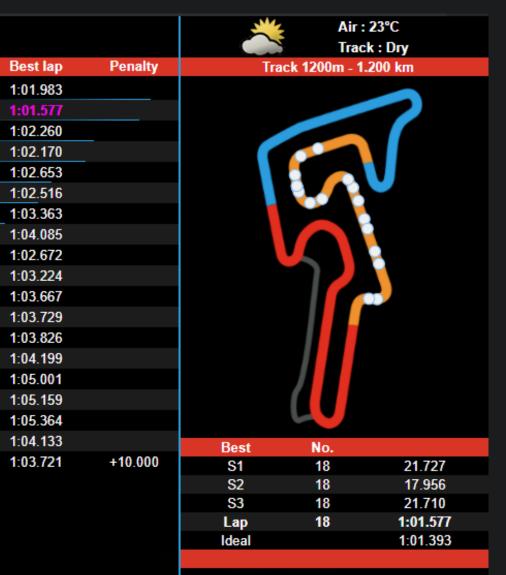

## **GO-KART FEATURE Live Timing**

Displays the results in the center and on the internet.

- Automatic update to the latest version
- **Customizable** with the centres colors >
- **Fast track integration** >

### **Other features**

Penalties are applied and exported in real time to the web or to TV offering a follow-up of key moments to the public. Live timing also allows the broadcast of virtual championships or combined results.

## **Statistics**

Analyze the driver behaviour : performance, pit stop, etc.

Compare the performance of several drivers simultaneously.

The module is totally responsive