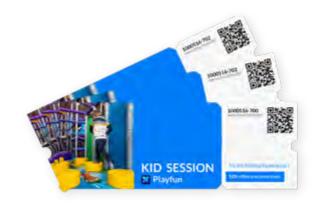

## **ON-SITE FEATURE On-site vouchers**

### Vouchers are available on site

Customize your vouchers and print it by yourself or with a professionnal printer. You can send them digitaly by email.