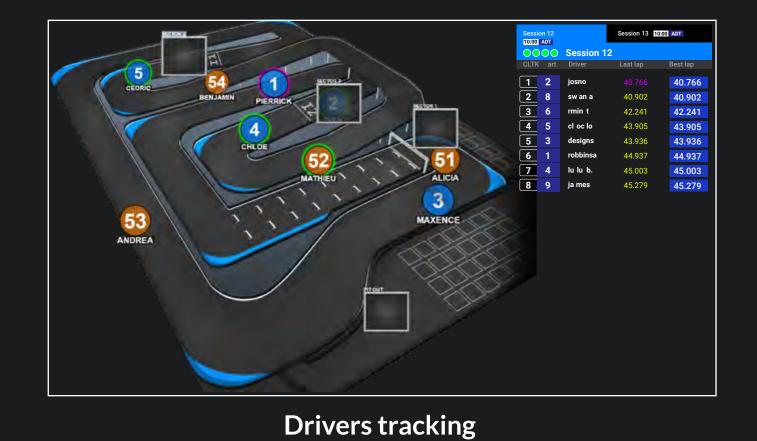

Live ranking

Session 13 Session 12 10.00 ADT Next : Session 12 NV CEDRIC SYLVAIN SOPHIE MURIEL Dest lap 1 SWANA 37,668 62,1 mph

Podium

### **Go-Kart**

Track management Flag, speed and penalty management

Live ranking

Display of the drivers on track and their times.