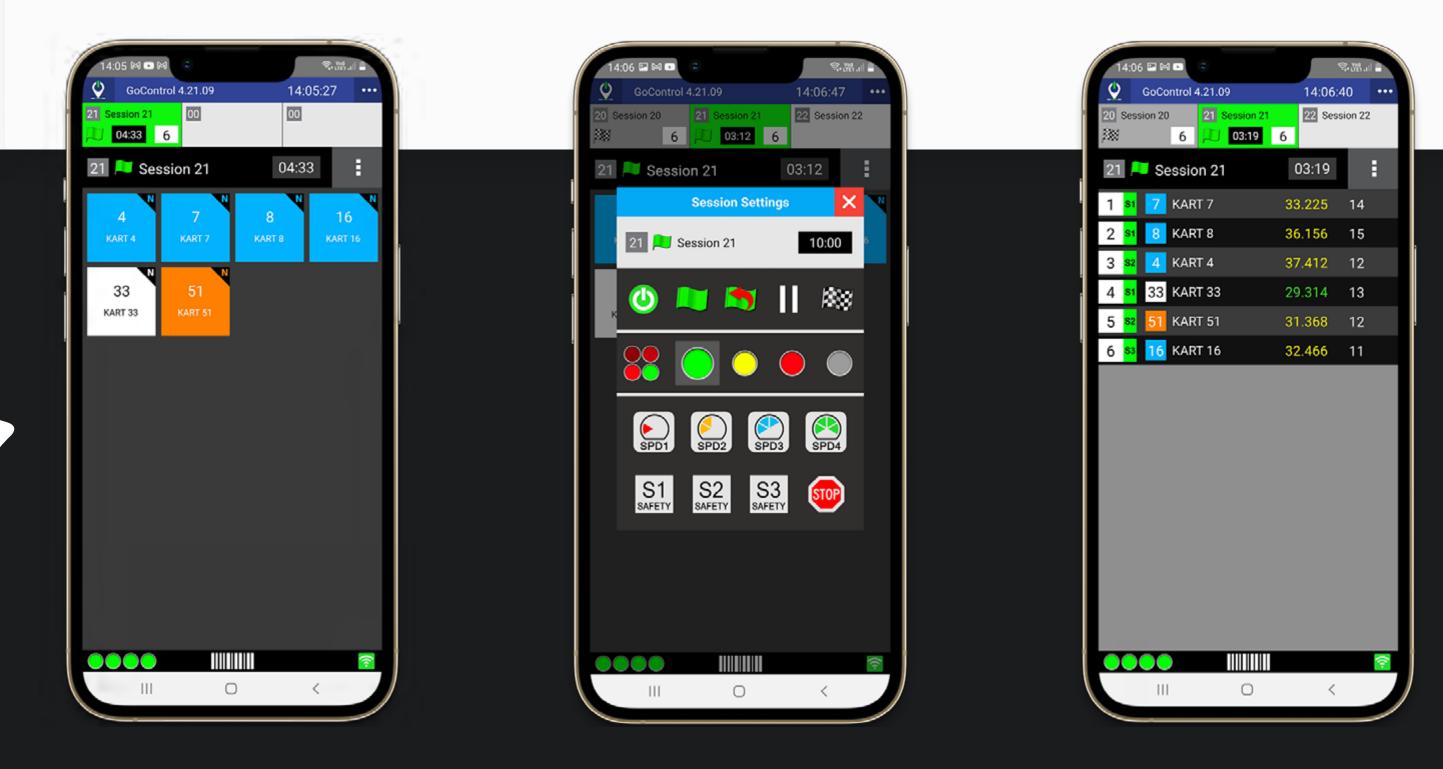

## **GO-KART FEATURE Marshall App**

## Access the GoKarts features from a smartphone

Management of the race through the app, which facilitates and ensures the track safety.

### **Go-kart allocation** Easy allocation, time saving.

## Android App

### **Go-Kart**

Track management Flag, speed and penalty management

Live ranking

Display of the drivers on track and their times.