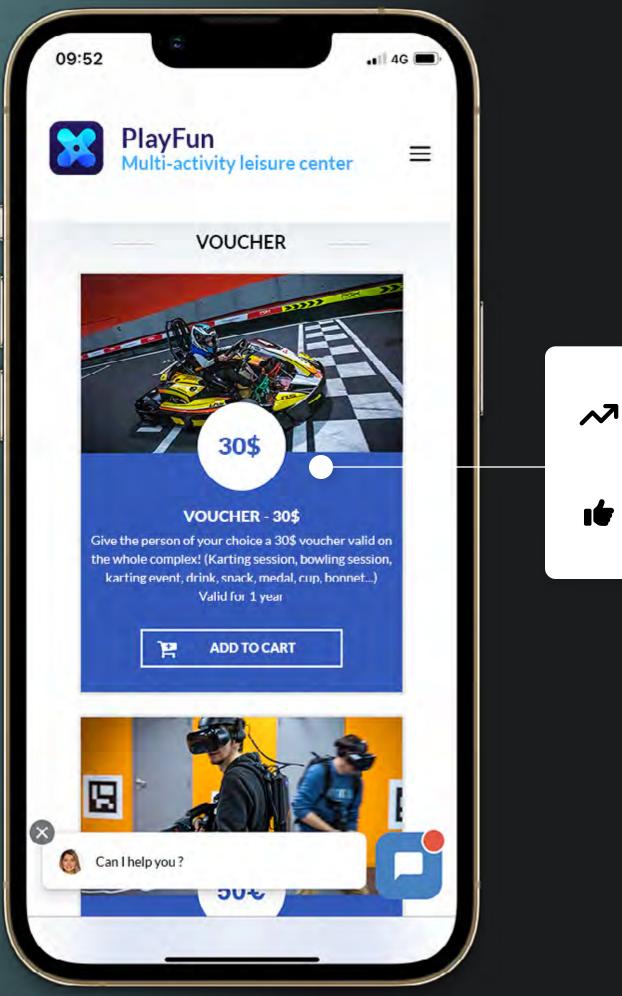

## **E-COMMERCE FEATURE E-vouchers**

Online Upload of vouchers directly from the web client area. Increase of customer loyalty. No restrictions Vouchers can be used without any specific date or time.

### Vouchers are available on site

Customize your vouchers and print it by yourself or with a professionnal printer. You can send them digitaly by email.