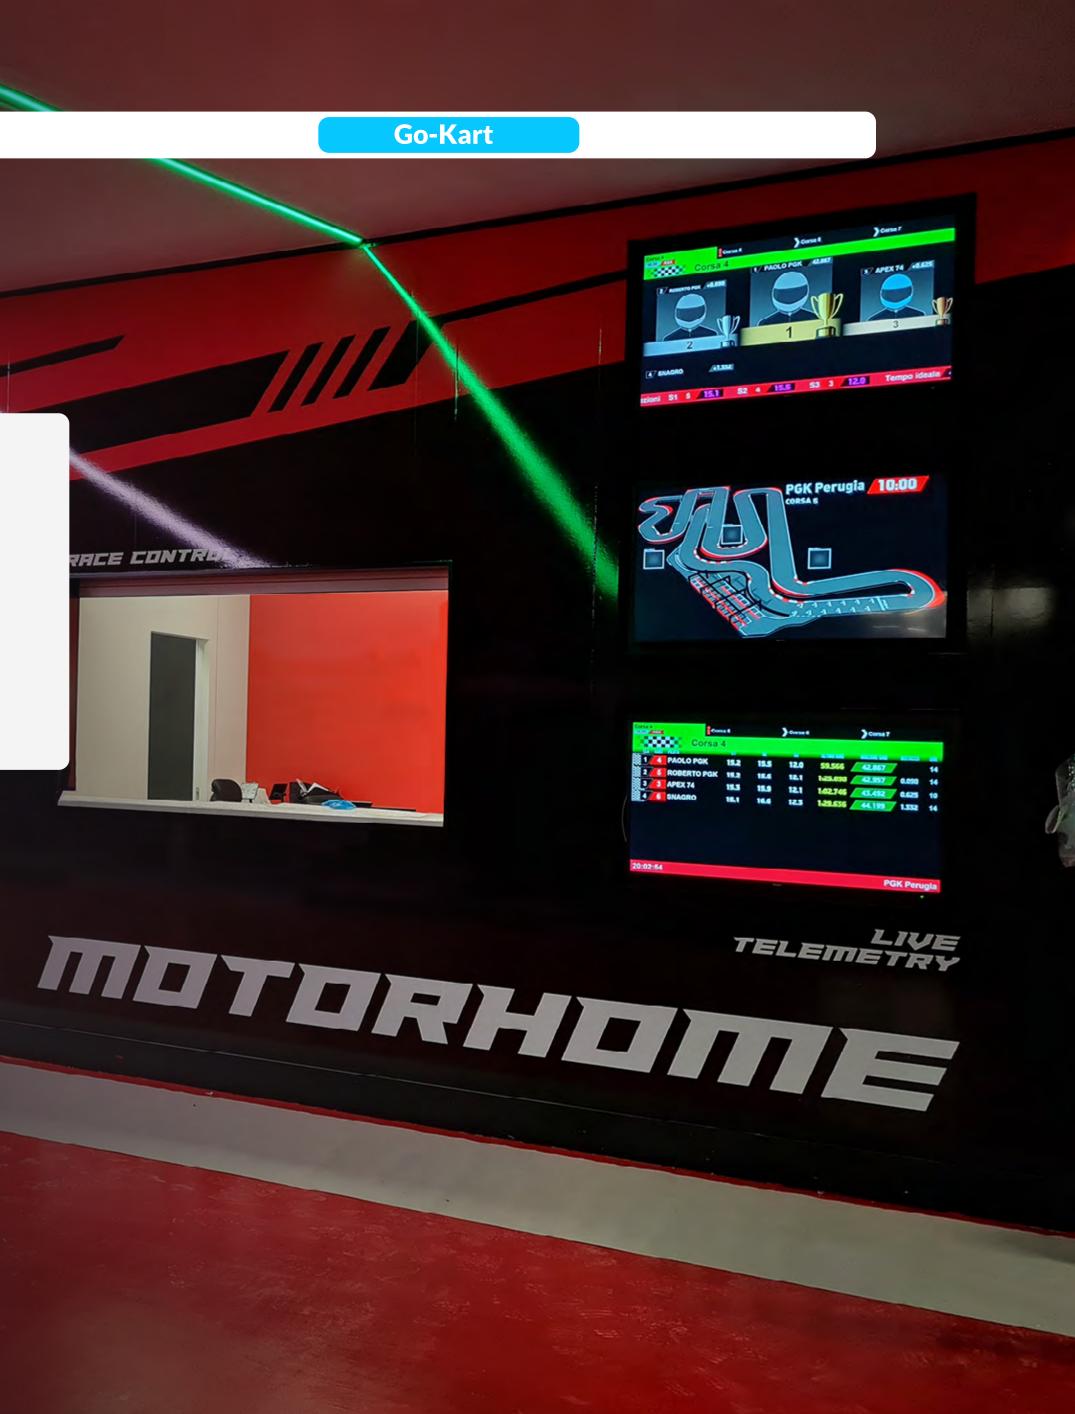

## **GO-KART FEATURE Dynamic display**

## Dynamic content broadcasted in areas of the go-kart center.

In the bar or the waiting room, the current and upcoming sessions are displayed.

Race : display of go-kart allocation, flag lights, times and podium.

Feeding the competitive spirit of the drivers with the sharing of the results of each race, the track record and the different levels of the drivers according to their performance.

Call automatically drivers over Loud speaker system

## **Display strategy**

- 1. Next session
- 2. Video briefing
- 3. Go-kart allocation
- 4. Live ranking
- 5. Podium

| Corsa                                                                     |                              |                              | ) Carset                 | Const 7                                                                                |
|---------------------------------------------------------------------------|------------------------------|------------------------------|--------------------------|----------------------------------------------------------------------------------------|
| 1 4 PAOLO POK<br>3 6 ROBERTO POK<br>3 1 APEX 74<br>4 6 SNAGRO<br>20:02-54 | 15.2<br>19.2<br>15.3<br>15.1 | 15.5<br>15.6<br>15.9<br>16.6 | 120<br>121<br>121<br>123 | 50.565 42.667<br>142.633 42.557<br>142.453 42.557<br>1402.745 43.492<br>129.635 44.199 |