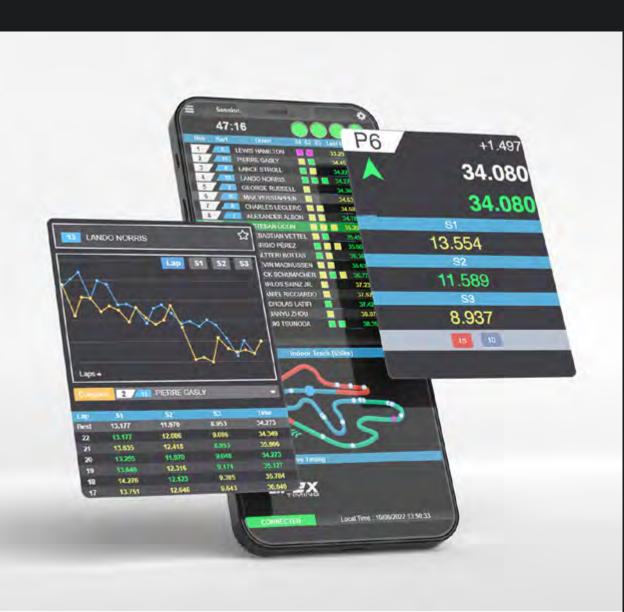

## **GO-KART FEATURE Live Timing**

Displays the results in the center and on the internet.

- Automatic update to the latest version
- **Customizable** with the centres colors >
- **Fast track integration** >

### **Other features**

Penalties are applied and exported in real time to the web or to TV offering a follow-up of key moments to the public. Live timing also allows the broadcast of virtual championships or combined results.