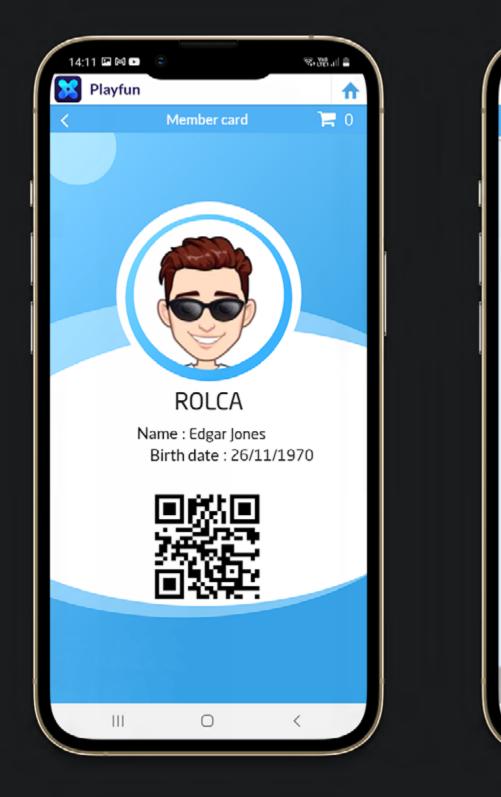

## FEATURE Mobile app

**Customer experience and loyalty optimization** Available on Android and IOS.

 $\nearrow$ 

Profile management

Registration and waiver of liability signature.

Virtual member card

**Booking and purchase** Sessions booking and secure purchase from the app.

### Multi-activity

Yeah sure! See you there ;)

Member card