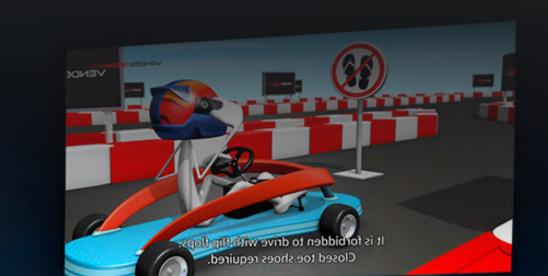

## GO-KART FEATURE Video Briefing

## Reminder of the safety instructions on track.

Broadcast the video briefing before the session, it is shown to the drivers, in order to save time to the teams, **the track rules are automatically reminded**. The set up is **quick** and **easy**, it is done via a memory stick. **Translation of the subtitles in your language**.