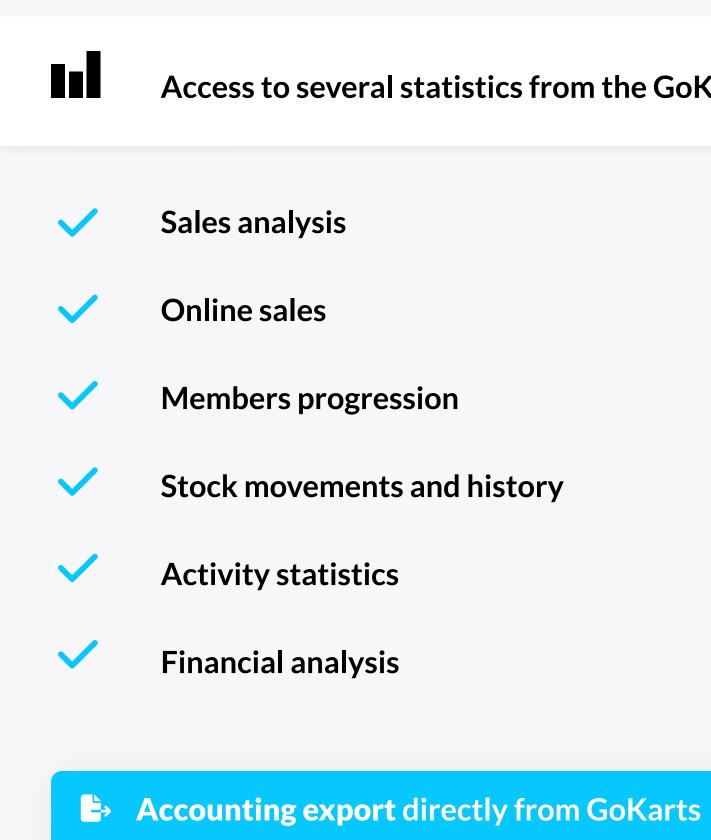

## **Statistics** and accounting

## Access to several statistics from the GoKarts dashboard

## **FEATURE Business management**

Task automation.

Accounting and sales documents are generated by the GoKarts software.

Access to the customer and company database: information is automatically filled in.